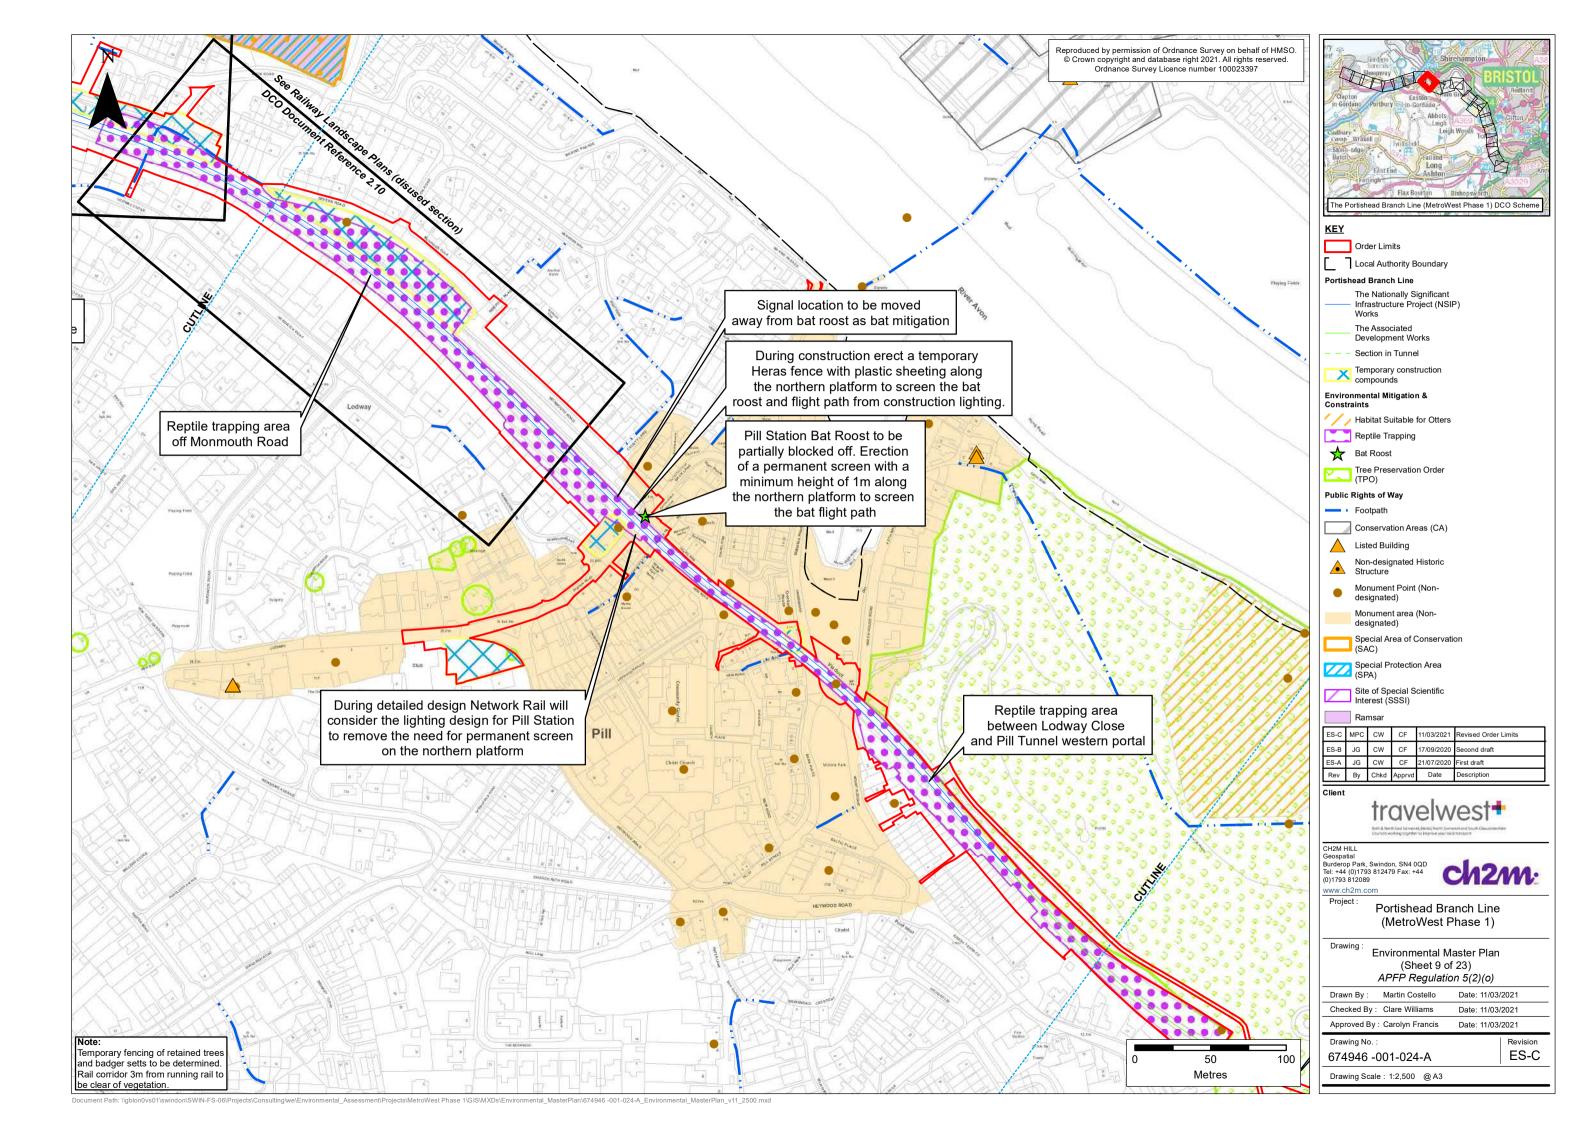

## **Document Index**

| <b>Version</b> | <u>Date</u>       | <u>Status</u>      | Plan No. and Title            | <b>Document Index</b> | <b>Document Revision</b> | <u>Changes</u>                                                                |
|----------------|-------------------|--------------------|-------------------------------|-----------------------|--------------------------|-------------------------------------------------------------------------------|
| <u>1</u>       | 13 November 2019  | <u>Application</u> | 2.53 Environmental Masterplan | 674946-001-024-A      | ES-A                     | None                                                                          |
| <u>2</u>       | 18 September 2020 | Revised design     | 2.53 Environmental Masterplan | 674946-001-024-A      | ES-B                     | Sheets 3, 4, 5, 6, and 7. Removed permanent newt corridors under bridges.     |
|                |                   |                    |                               |                       |                          | Sheet 5. Removed reference to making old structure sound.                     |
| <u>3</u>       | 12 March 2021     | Revised design     | 2.53 Environmental Masterplan | 674946-001-024-A      | ES-C                     | Sheets 2 and 8. Toad patrol areas and breeding ponds added.                   |
|                |                   |                    |                               |                       |                          | Sheets 2, 3, 4, 5, 6, and 7. GCN fences and enhancement areas removed.        |
|                |                   |                    |                               |                       |                          | Sheet 5. Extended length of acoustic barrier in front of old Portbury Station |
|                |                   |                    |                               |                       |                          | House.                                                                        |
|                |                   |                    |                               |                       |                          | Sheet 7. Floodplain compensation removed.                                     |
|                |                   |                    |                               |                       |                          | Sheet 7 and 8. Revised Order limit lands.                                     |
|                |                   |                    |                               |                       |                          | Sheet 8. Important hedgerow added.                                            |
|                |                   |                    |                               |                       |                          | Sheet 8 and 11. Compound locations coloured for reptile displacement.         |
|                |                   |                    |                               |                       |                          | Sheet 17. Construction compound labelling.                                    |