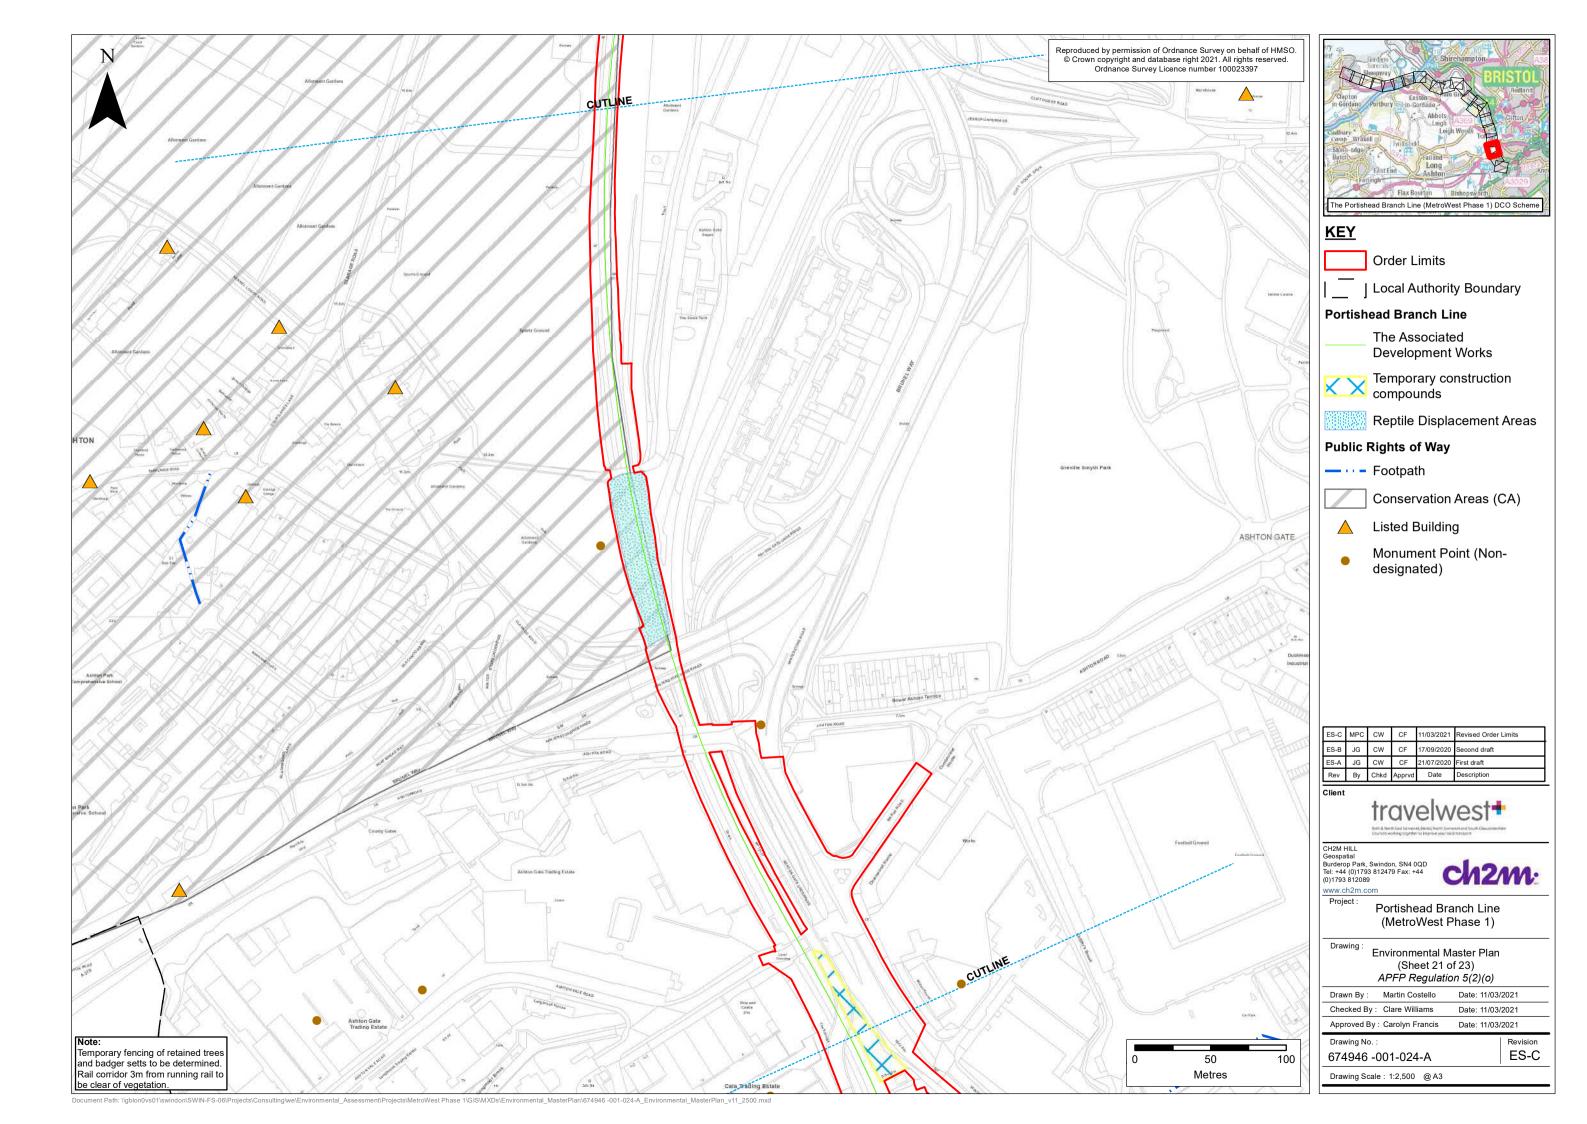

## **Document Index**

| <b>Version</b> | <u>Date</u>       | <u>Status</u>      | Plan No. and Title            | <b>Document Index</b> | <b>Document Revision</b> | <u>Changes</u>                                                                |
|----------------|-------------------|--------------------|-------------------------------|-----------------------|--------------------------|-------------------------------------------------------------------------------|
| <u>1</u>       | 13 November 2019  | <u>Application</u> | 2.53 Environmental Masterplan | 674946-001-024-A      | ES-A                     | None                                                                          |
| <u>2</u>       | 18 September 2020 | Revised design     | 2.53 Environmental Masterplan | 674946-001-024-A      | ES-B                     | Sheets 3, 4, 5, 6, and 7. Removed permanent newt corridors under bridges.     |
|                |                   |                    |                               |                       |                          | Sheet 5. Removed reference to making old structure sound.                     |
| <u>3</u>       | 12 March 2021     | Revised design     | 2.53 Environmental Masterplan | 674946-001-024-A      | ES-C                     | Sheets 2 and 8. Toad patrol areas and breeding ponds added.                   |
|                |                   |                    |                               |                       |                          | Sheets 2, 3, 4, 5, 6, and 7. GCN fences and enhancement areas removed.        |
|                |                   |                    |                               |                       |                          | Sheet 5. Extended length of acoustic barrier in front of old Portbury Station |
|                |                   |                    |                               |                       |                          | House.                                                                        |
|                |                   |                    |                               |                       |                          | Sheet 7. Floodplain compensation removed.                                     |
|                |                   |                    |                               |                       |                          | Sheet 7 and 8. Revised Order limit lands.                                     |
|                |                   |                    |                               |                       |                          | Sheet 8. Important hedgerow added.                                            |
|                |                   |                    |                               |                       |                          | Sheet 8 and 11. Compound locations coloured for reptile displacement.         |
|                |                   |                    |                               |                       |                          | Sheet 17. Construction compound labelling.                                    |