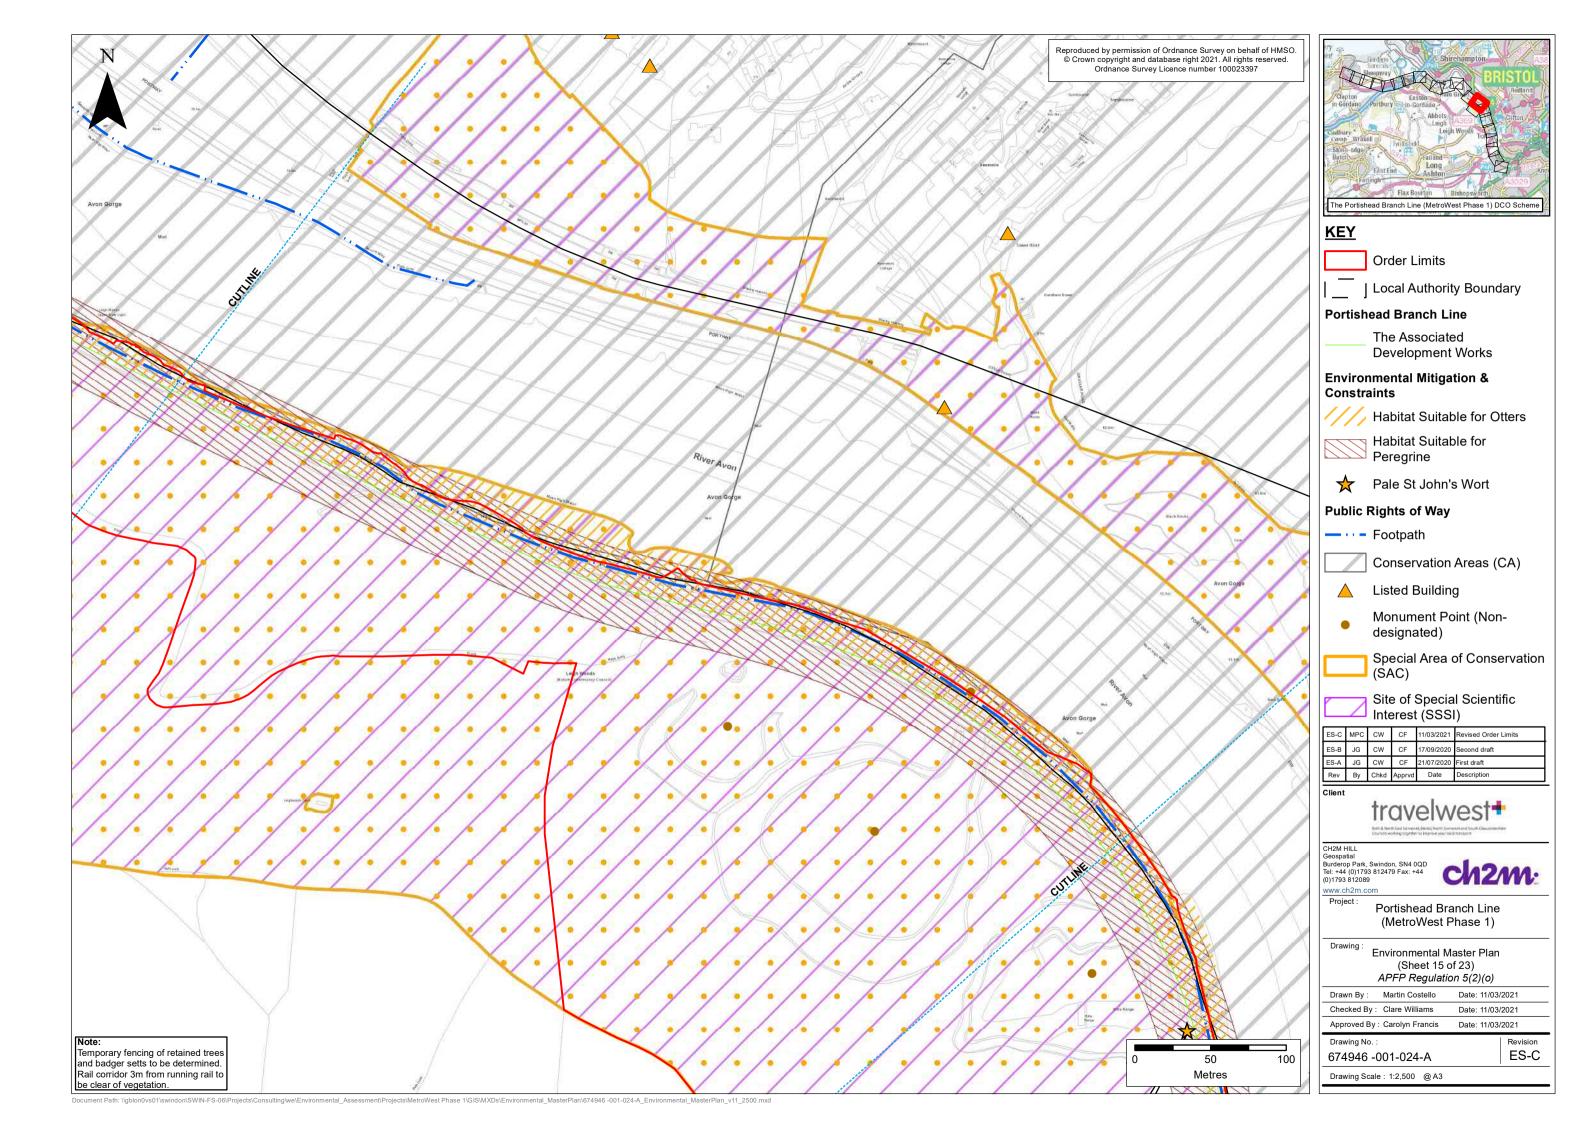

| Sheet 7 and 8. Revised Order limit lands.                                     |
|                |                   |                    |                               |                       |                          | Sheet 8. Important hedgerow added.                                            |
|                |                   |                    |                               |                       |                          | Sheet 8 and 11. Compound locations coloured for reptile displacement.         |
|                |                   |                    |                               |                       |                          | Sheet 17. Construction compound labelling.                                    |