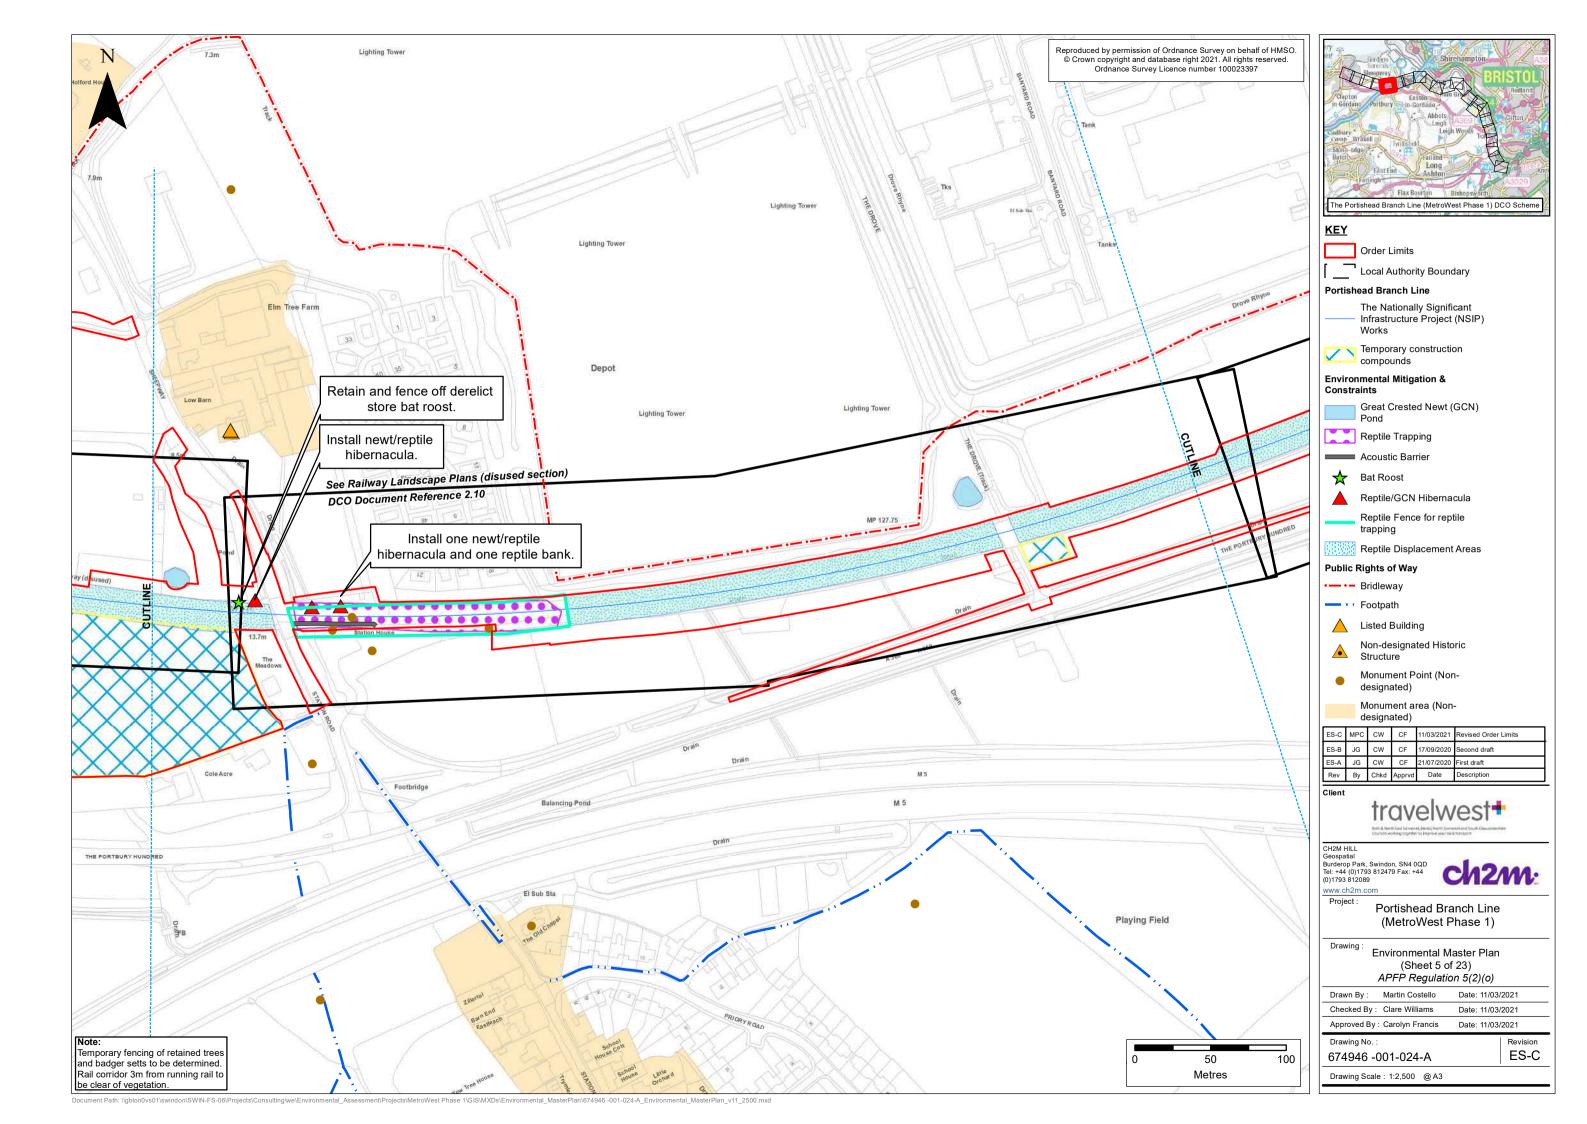

## **Document Index**

| <b>Version</b> | <u>Date</u>       | <u>Status</u>      | Plan No. and Title            | <b>Document Index</b> | <b>Document Revision</b> | <u>Changes</u>                                                                |
|----------------|-------------------|--------------------|-------------------------------|-----------------------|--------------------------|-------------------------------------------------------------------------------|
| <u>1</u>       | 13 November 2019  | <u>Application</u> | 2.53 Environmental Masterplan | 674946-001-024-A      | ES-A                     | None                                                                          |
| <u>2</u>       | 18 September 2020 | Revised design     | 2.53 Environmental Masterplan | 674946-001-024-A      | ES-B                     | Sheets 3, 4, 5, 6, and 7. Removed permanent newt corridors under bridges.     |
|                |                   |                    |                               |                       |                          | Sheet 5. Removed reference to making old structure sound.                     |
| <u>3</u>       | 12 March 2021     | Revised design     | 2.53 Environmental Masterplan | 674946-001-024-A      | ES-C                     | Sheets 2 and 8. Toad patrol areas and breeding ponds added.                   |
|                |                   |                    |                               |                       |                          | Sheets 2, 3, 4, 5, 6, and 7. GCN fences and enhancement areas removed.        |
|                |                   |                    |                               |                       |                          | Sheet 5. Extended length of acoustic barrier in front of old Portbury Station |
|                |                   |                    |                               |                       |                          | House.                                                                        |
|                |                   |                    |                               |                       |                          | Sheet 7. Floodplain compensation removed.                                     |
|                |                   |                    |                               |                       |                          | Sheet 7 and 8. Revised Order limit lands.                                     |
|                |                   |                    |                               |                       |                          | Sheet 8. Important hedgerow added.                                            |
|                |                   |                    |                               |                       |                          | Sheet 8 and 11. Compound locations coloured for reptile displacement.         |
|                |                   |                    |                               |                       |                          | Sheet 17. Construction compound labelling.                                    |