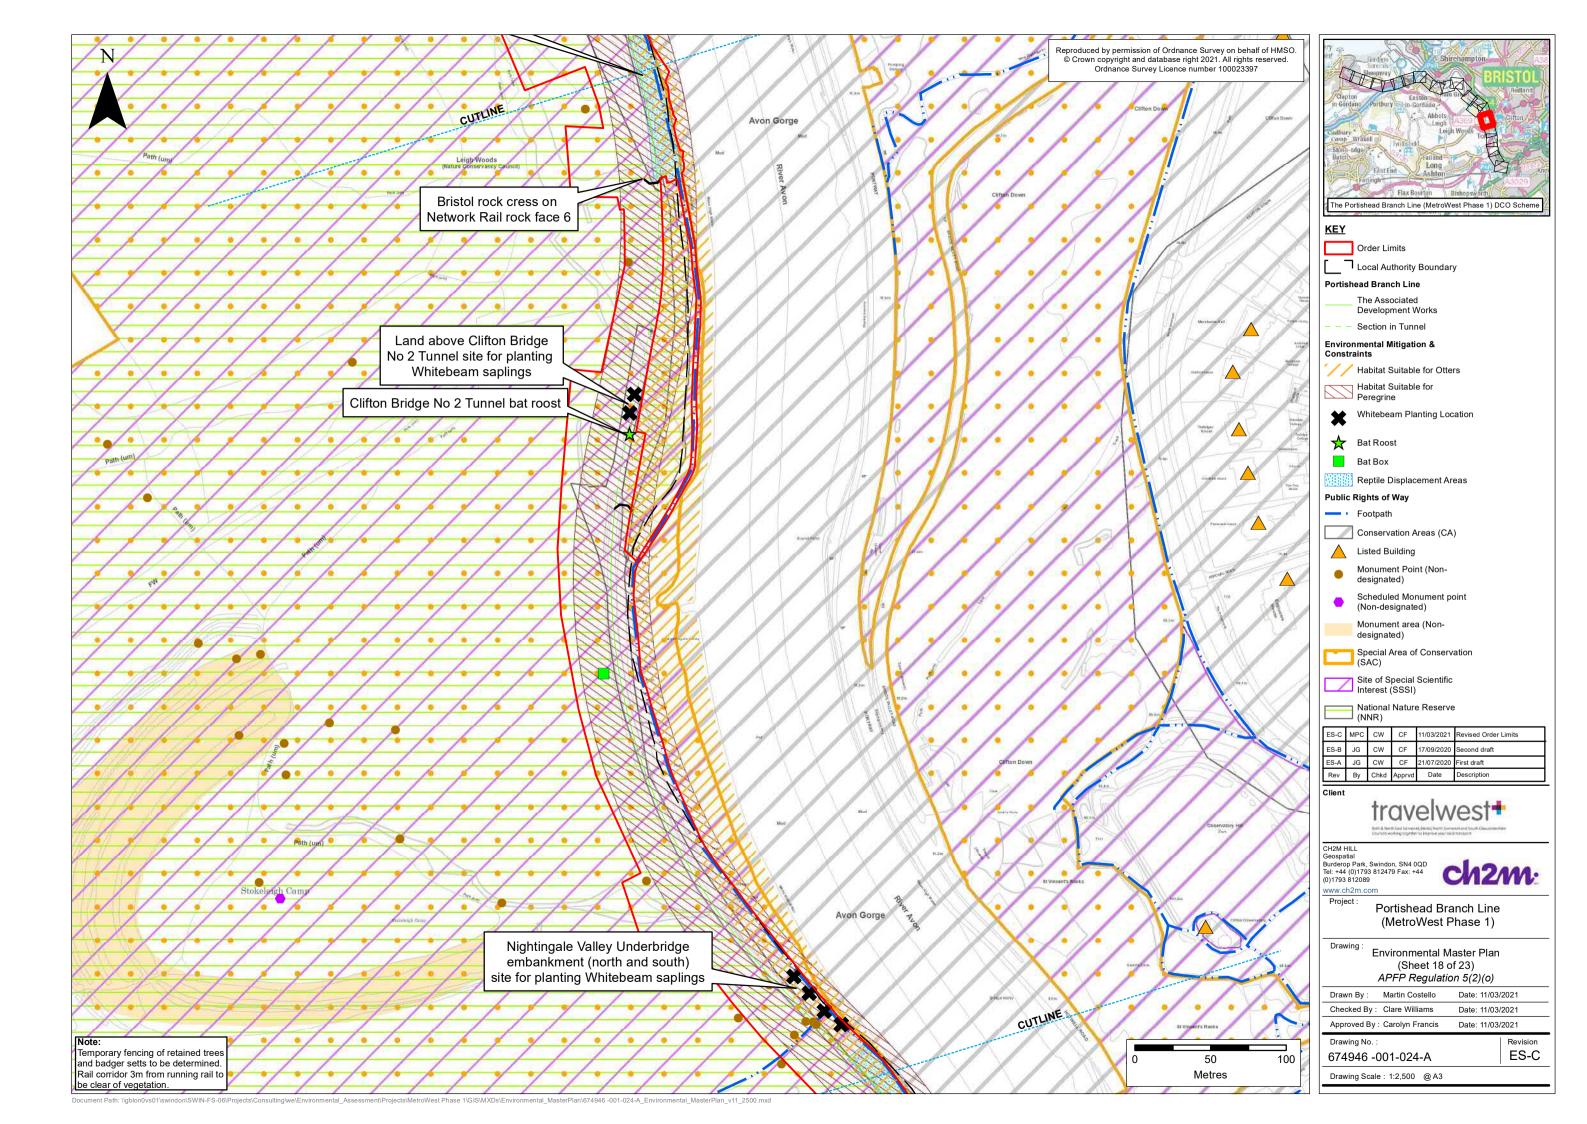

## **Document Index**

| <b>Version</b> | <u>Date</u>       | <u>Status</u>      | Plan No. and Title            | <b>Document Index</b> | <b>Document Revision</b> | <u>Changes</u>                                                                |
|----------------|-------------------|--------------------|-------------------------------|-----------------------|--------------------------|-------------------------------------------------------------------------------|
| <u>1</u>       | 13 November 2019  | <u>Application</u> | 2.53 Environmental Masterplan | 674946-001-024-A      | ES-A                     | None                                                                          |
| <u>2</u>       | 18 September 2020 | Revised design     | 2.53 Environmental Masterplan | 674946-001-024-A      | ES-B                     | Sheets 3, 4, 5, 6, and 7. Removed permanent newt corridors under bridges.     |
|                |                   |                    |                               |                       |                          | Sheet 5. Removed reference to making old structure sound.                     |
| <u>3</u>       | 12 March 2021     | Revised design     | 2.53 Environmental Masterplan | 674946-001-024-A      | ES-C                     | Sheets 2 and 8. Toad patrol areas and breeding ponds added.                   |
|                |                   |                    |                               |                       |                          | Sheets 2, 3, 4, 5, 6, and 7. GCN fences and enhancement areas removed.        |
|                |                   |                    |                               |                       |                          | Sheet 5. Extended length of acoustic barrier in front of old Portbury Station |
|                |                   |                    |                               |                       |                          | House.                                                                        |
|                |                   |                    |                               |                       |                          | Sheet 7. Floodplain compensation removed.                                     |
|                |                   |                    |                               |                       |                          | Sheet 7 and 8. Revised Order limit lands.                                     |
|                |                   |                    |                               |                       |                          | Sheet 8. Important hedgerow added.                                            |
|                |                   |                    |                               |                       |                          | Sheet 8 and 11. Compound locations coloured for reptile displacement.         |
|                |                   |                    |                               |                       |                          | Sheet 17. Construction compound labelling.                                    |