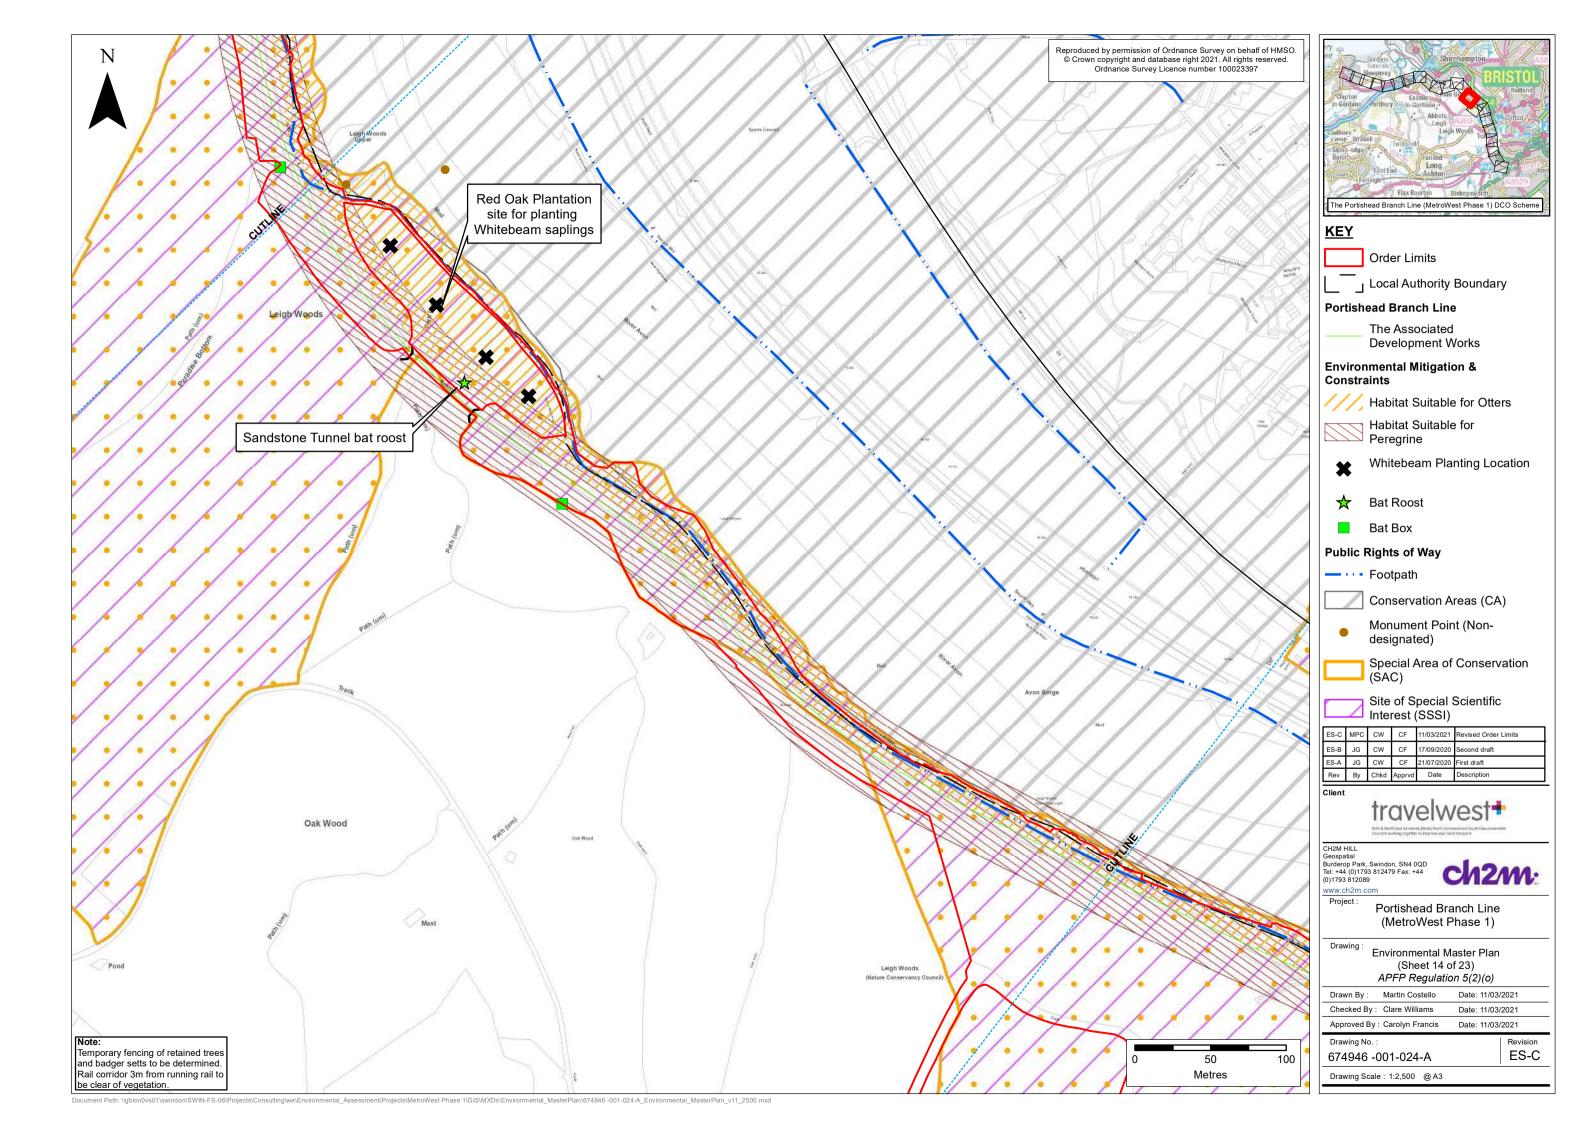

| Sheet 7 and 8. Revised Order limit lands.                                     |
|                |                   |                    |                               |                       |                          | Sheet 8. Important hedgerow added.                                            |
|                |                   |                    |                               |                       |                          | Sheet 8 and 11. Compound locations coloured for reptile displacement.         |
|                |                   |                    |                               |                       |                          | Sheet 17. Construction compound labelling.                                    |