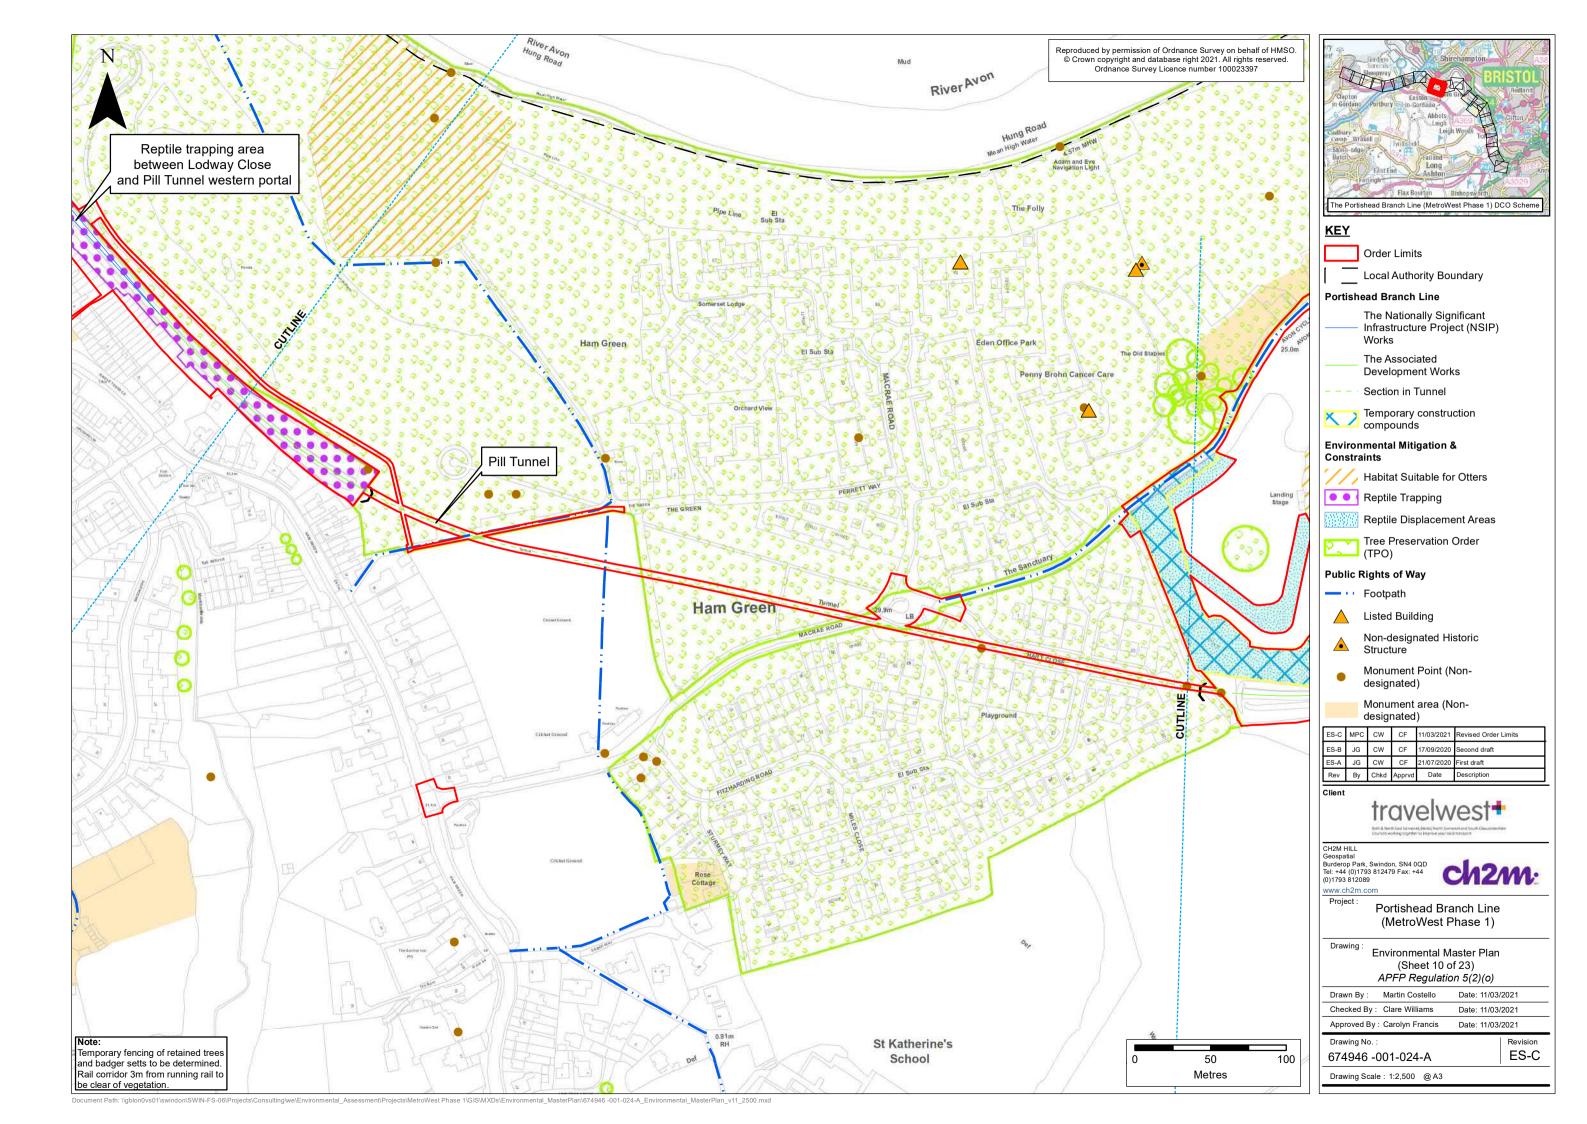

## **Document Index**

| <b>Version</b> | <u>Date</u>       | <u>Status</u>      | Plan No. and Title            | <b>Document Index</b> | <b>Document Revision</b> | <u>Changes</u>                                                                |
|----------------|-------------------|--------------------|-------------------------------|-----------------------|--------------------------|-------------------------------------------------------------------------------|
| <u>1</u>       | 13 November 2019  | <u>Application</u> | 2.53 Environmental Masterplan | 674946-001-024-A      | ES-A                     | None                                                                          |
| <u>2</u>       | 18 September 2020 | Revised design     | 2.53 Environmental Masterplan | 674946-001-024-A      | ES-B                     | Sheets 3, 4, 5, 6, and 7. Removed permanent newt corridors under bridges.     |
|                |                   |                    |                               |                       |                          | Sheet 5. Removed reference to making old structure sound.                     |
| <u>3</u>       | 12 March 2021     | Revised design     | 2.53 Environmental Masterplan | 674946-001-024-A      | ES-C                     | Sheets 2 and 8. Toad patrol areas and breeding ponds added.                   |
|                |                   |                    |                               |                       |                          | Sheets 2, 3, 4, 5, 6, and 7. GCN fences and enhancement areas removed.        |
|                |                   |                    |                               |                       |                          | Sheet 5. Extended length of acoustic barrier in front of old Portbury Station |
|                |                   |                    |                               |                       |                          | House.                                                                        |
|                |                   |                    |                               |                       |                          | Sheet 7. Floodplain compensation removed.                                     |
|                |                   |                    |                               |                       |                          | Sheet 7 and 8. Revised Order limit lands.                                     |
|                |                   |                    |                               |                       |                          | Sheet 8. Important hedgerow added.                                            |
|                |                   |                    |                               |                       |                          | Sheet 8 and 11. Compound locations coloured for reptile displacement.         |
|                |                   |                    |                               |                       |                          | Sheet 17. Construction compound labelling.                                    |