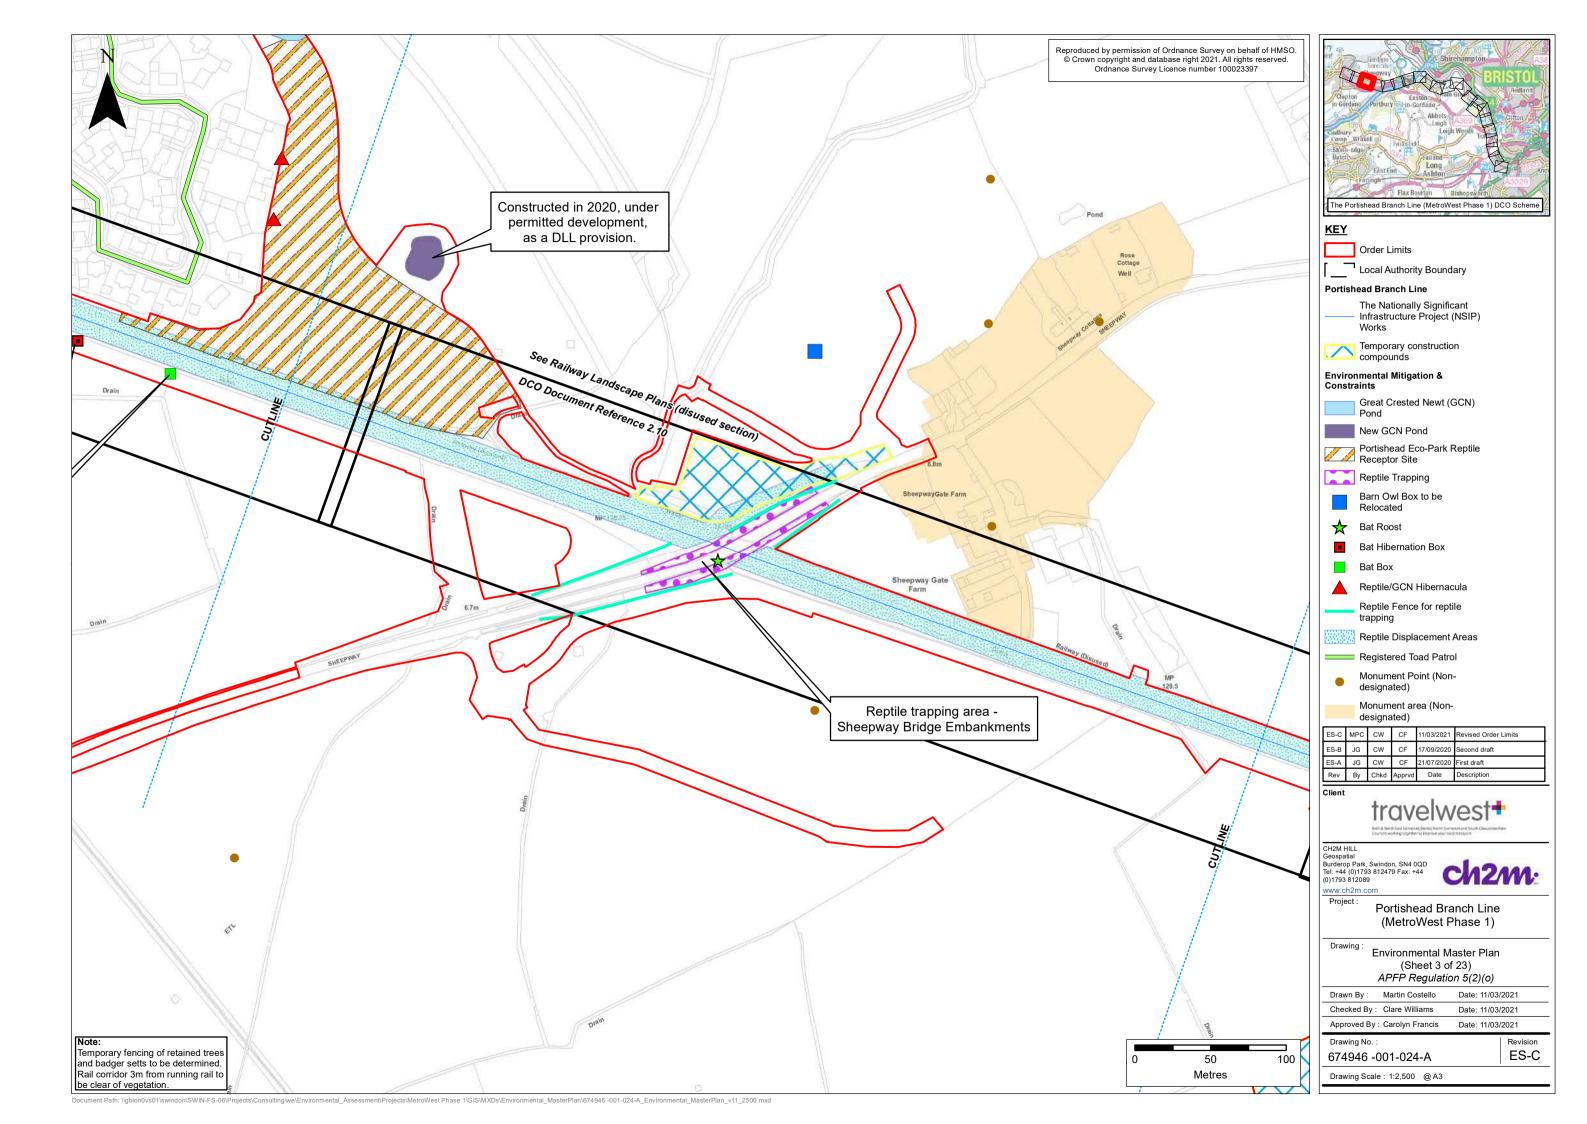

## **Document Index**

| <b>Version</b> | <u>Date</u>       | <u>Status</u>      | Plan No. and Title            | <b>Document Index</b> | <b>Document Revision</b> | <u>Changes</u>                                                                |
|----------------|-------------------|--------------------|-------------------------------|-----------------------|--------------------------|-------------------------------------------------------------------------------|
| <u>1</u>       | 13 November 2019  | <u>Application</u> | 2.53 Environmental Masterplan | 674946-001-024-A      | ES-A                     | None                                                                          |
| <u>2</u>       | 18 September 2020 | Revised design     | 2.53 Environmental Masterplan | 674946-001-024-A      | ES-B                     | Sheets 3, 4, 5, 6, and 7. Removed permanent newt corridors under bridges.     |
|                |                   |                    |                               |                       |                          | Sheet 5. Removed reference to making old structure sound.                     |
| <u>3</u>       | 12 March 2021     | Revised design     | 2.53 Environmental Masterplan | 674946-001-024-A      | ES-C                     | Sheets 2 and 8. Toad patrol areas and breeding ponds added.                   |
|                |                   |                    |                               |                       |                          | Sheets 2, 3, 4, 5, 6, and 7. GCN fences and enhancement areas removed.        |
|                |                   |                    |                               |                       |                          | Sheet 5. Extended length of acoustic barrier in front of old Portbury Station |
|                |                   |                    |                               |                       |                          | House.                                                                        |
|                |                   |                    |                               |                       |                          | Sheet 7. Floodplain compensation removed.                                     |
|                |                   |                    |                               |                       |                          | Sheet 7 and 8. Revised Order limit lands.                                     |
|                |                   |                    |                               |                       |                          | Sheet 8. Important hedgerow added.                                            |
|                |                   |                    |                               |                       |                          | Sheet 8 and 11. Compound locations coloured for reptile displacement.         |
|                |                   |                    |                               |                       |                          | Sheet 17. Construction compound labelling.                                    |