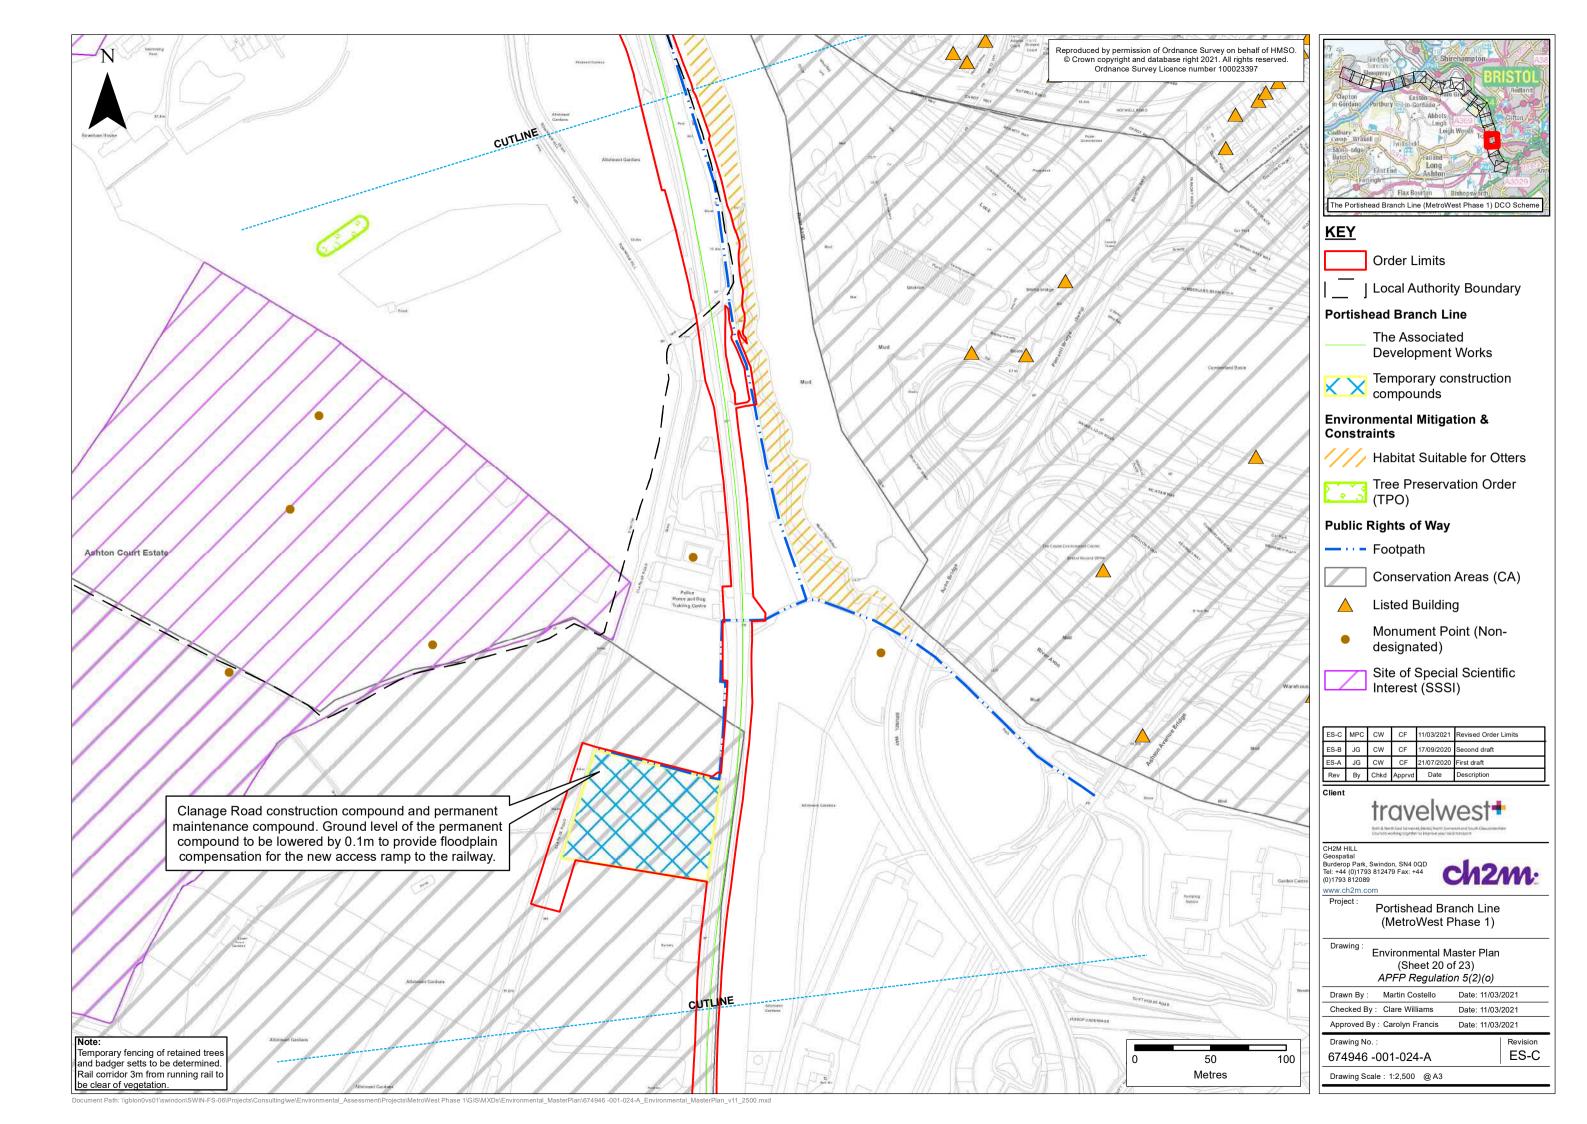

## **Document Index**

| <b>Version</b> | <u>Date</u>       | <u>Status</u>      | Plan No. and Title            | <b>Document Index</b> | <b>Document Revision</b> | <u>Changes</u>                                                                |
|----------------|-------------------|--------------------|-------------------------------|-----------------------|--------------------------|-------------------------------------------------------------------------------|
| <u>1</u>       | 13 November 2019  | <u>Application</u> | 2.53 Environmental Masterplan | 674946-001-024-A      | ES-A                     | None                                                                          |
| <u>2</u>       | 18 September 2020 | Revised design     | 2.53 Environmental Masterplan | 674946-001-024-A      | ES-B                     | Sheets 3, 4, 5, 6, and 7. Removed permanent newt corridors under bridges.     |
|                |                   |                    |                               |                       |                          | Sheet 5. Removed reference to making old structure sound.                     |
| <u>3</u>       | 12 March 2021     | Revised design     | 2.53 Environmental Masterplan | 674946-001-024-A      | ES-C                     | Sheets 2 and 8. Toad patrol areas and breeding ponds added.                   |
|                |                   |                    |                               |                       |                          | Sheets 2, 3, 4, 5, 6, and 7. GCN fences and enhancement areas removed.        |
|                |                   |                    |                               |                       |                          | Sheet 5. Extended length of acoustic barrier in front of old Portbury Station |
|                |                   |                    |                               |                       |                          | House.                                                                        |
|                |                   |                    |                               |                       |                          | Sheet 7. Floodplain compensation removed.                                     |
|                |                   |                    |                               |                       |                          | Sheet 7 and 8. Revised Order limit lands.                                     |
|                |                   |                    |                               |                       |                          | Sheet 8. Important hedgerow added.                                            |
|                |                   |                    |                               |                       |                          | Sheet 8 and 11. Compound locations coloured for reptile displacement.         |
|                |                   |                    |                               |                       |                          | Sheet 17. Construction compound labelling.                                    |