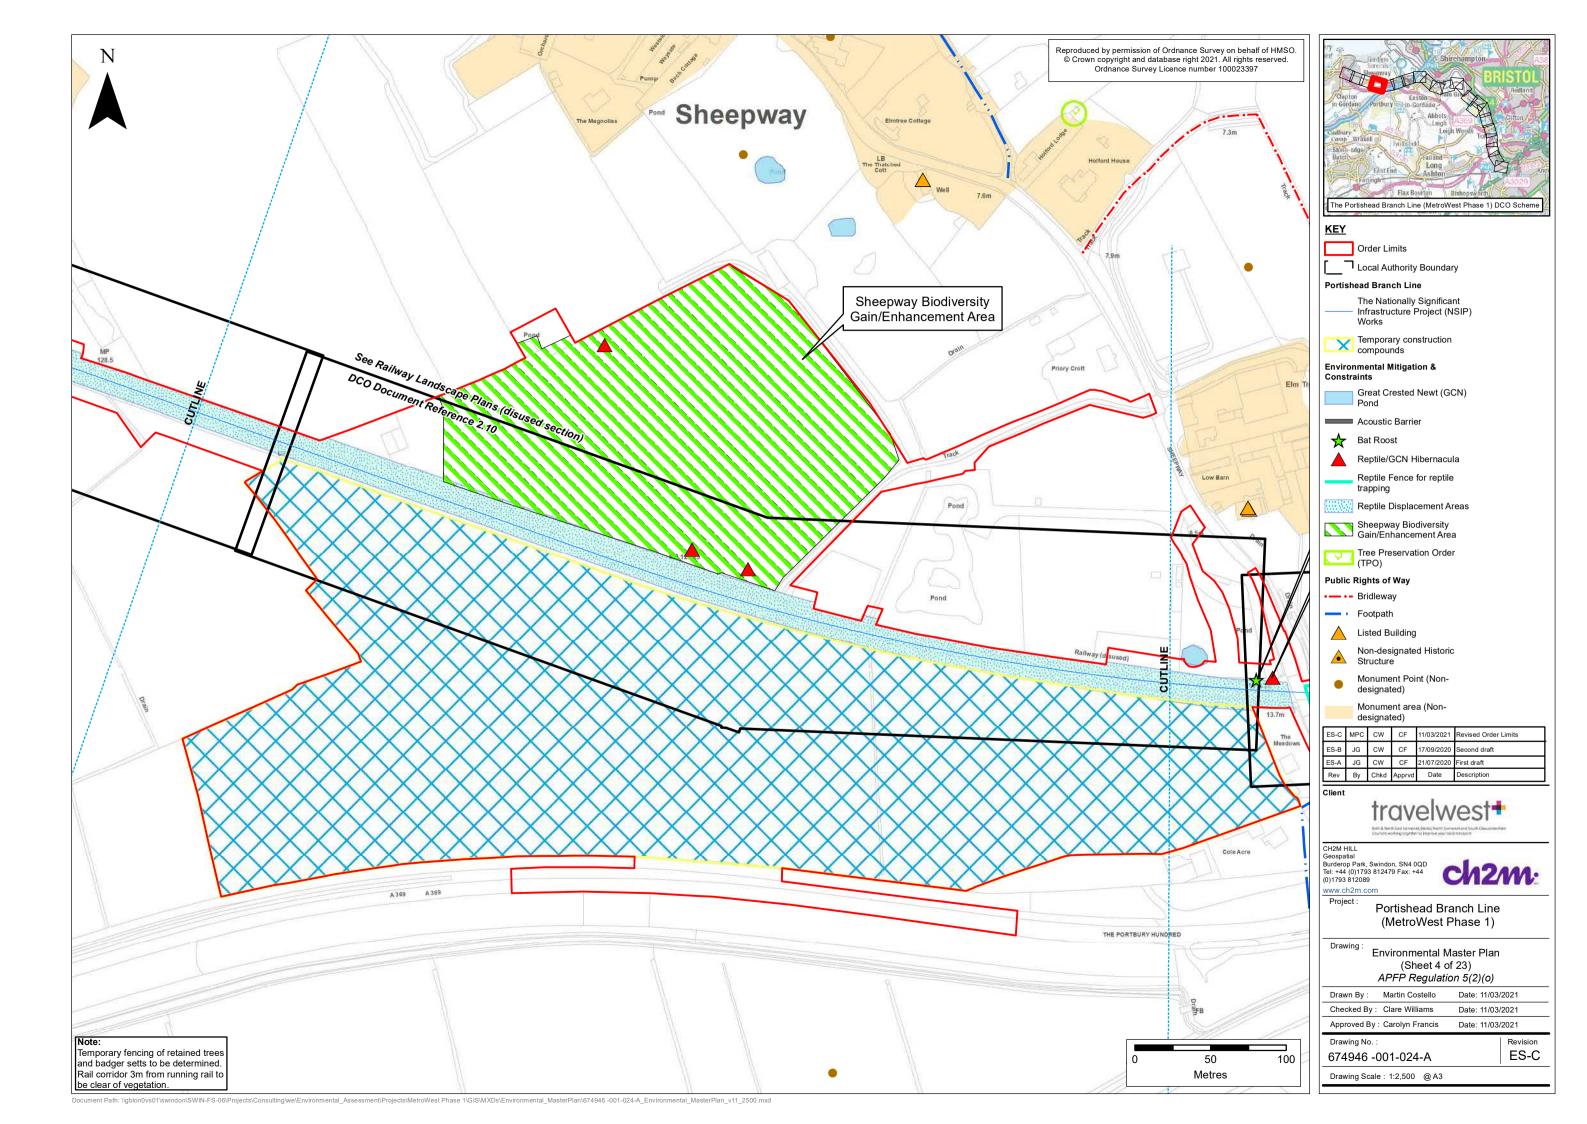

## **Document Index**

| <b>Version</b> | <u>Date</u>       | <u>Status</u>      | Plan No. and Title            | <b>Document Index</b> | <b>Document Revision</b> | <u>Changes</u>                                                                |
|----------------|-------------------|--------------------|-------------------------------|-----------------------|--------------------------|-------------------------------------------------------------------------------|
| <u>1</u>       | 13 November 2019  | <u>Application</u> | 2.53 Environmental Masterplan | 674946-001-024-A      | ES-A                     | None                                                                          |
| <u>2</u>       | 18 September 2020 | Revised design     | 2.53 Environmental Masterplan | 674946-001-024-A      | ES-B                     | Sheets 3, 4, 5, 6, and 7. Removed permanent newt corridors under bridges.     |
|                |                   |                    |                               |                       |                          | Sheet 5. Removed reference to making old structure sound.                     |
| <u>3</u>       | 12 March 2021     | Revised design     | 2.53 Environmental Masterplan | 674946-001-024-A      | ES-C                     | Sheets 2 and 8. Toad patrol areas and breeding ponds added.                   |
|                |                   |                    |                               |                       |                          | Sheets 2, 3, 4, 5, 6, and 7. GCN fences and enhancement areas removed.        |
|                |                   |                    |                               |                       |                          | Sheet 5. Extended length of acoustic barrier in front of old Portbury Station |
|                |                   |                    |                               |                       |                          | House.                                                                        |
|                |                   |                    |                               |                       |                          | Sheet 7. Floodplain compensation removed.                                     |
|                |                   |                    |                               |                       |                          | Sheet 7 and 8. Revised Order limit lands.                                     |
|                |                   |                    |                               |                       |                          | Sheet 8. Important hedgerow added.                                            |
|                |                   |                    |                               |                       |                          | Sheet 8 and 11. Compound locations coloured for reptile displacement.         |
|                |                   |                    |                               |                       |                          | Sheet 17. Construction compound labelling.                                    |