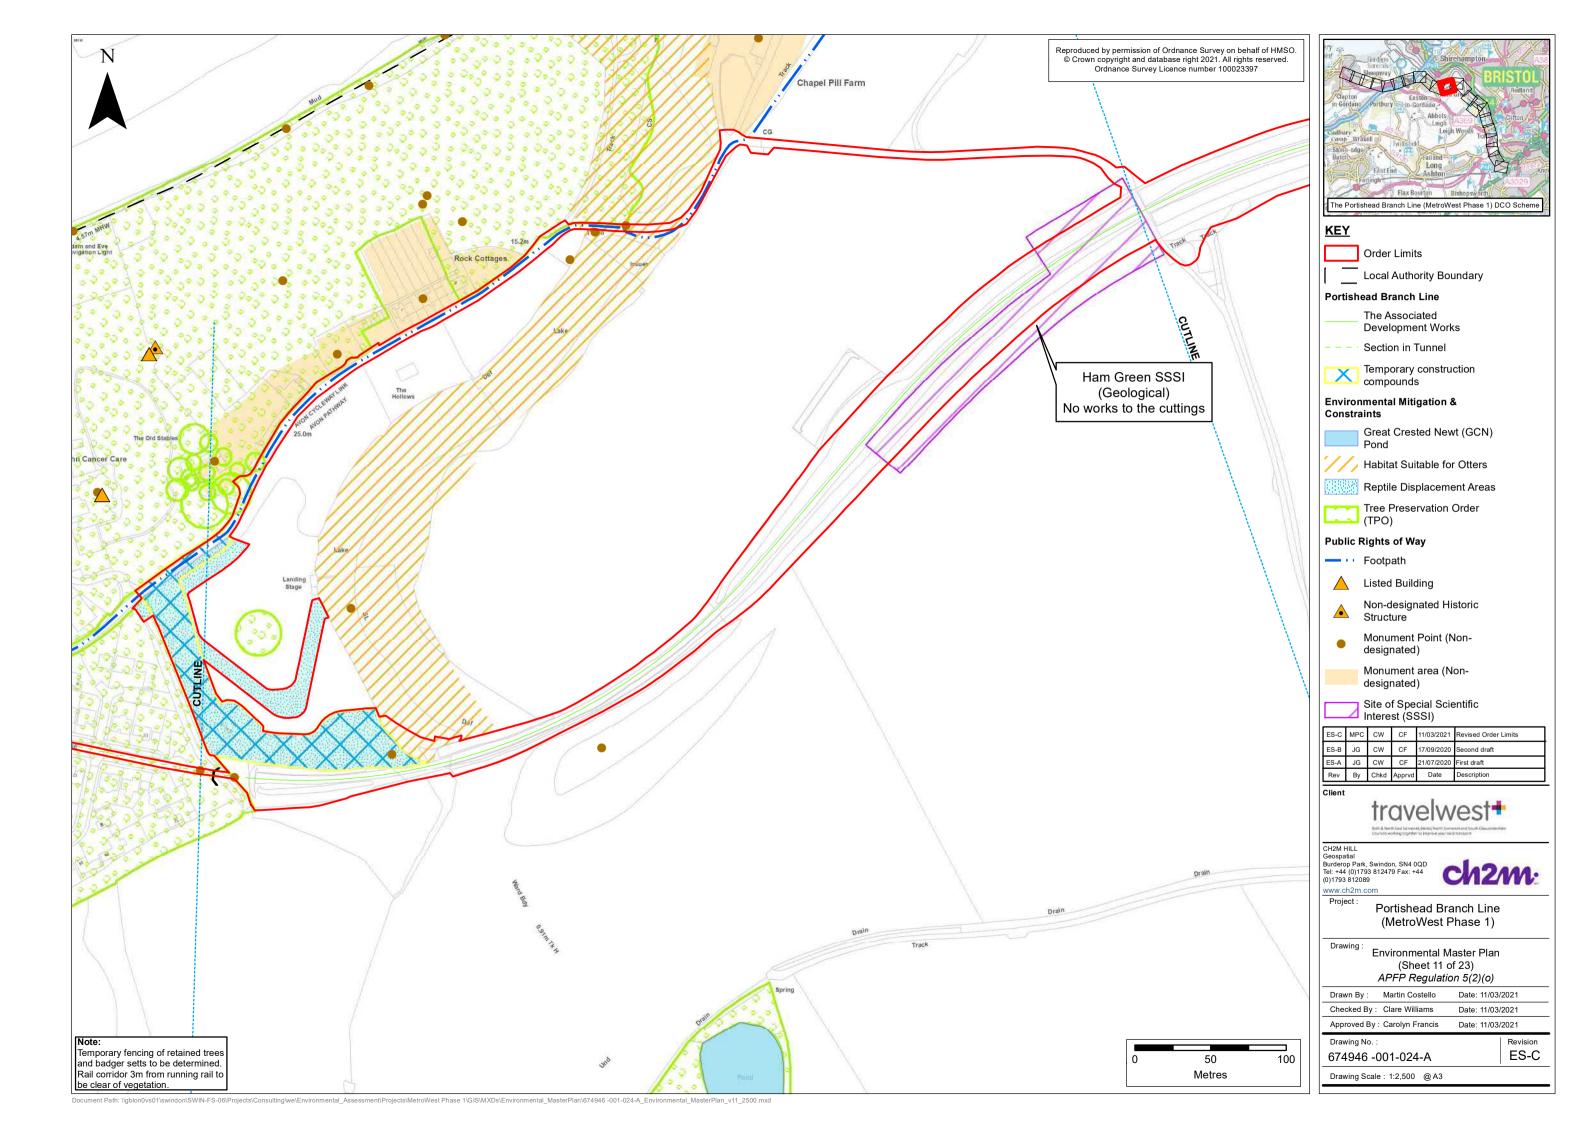

## **Document Index**

| <b>Version</b> | <u>Date</u>       | <u>Status</u>      | Plan No. and Title            | <b>Document Index</b> | <b>Document Revision</b> | <u>Changes</u>                                                                |
|----------------|-------------------|--------------------|-------------------------------|-----------------------|--------------------------|-------------------------------------------------------------------------------|
| <u>1</u>       | 13 November 2019  | <u>Application</u> | 2.53 Environmental Masterplan | 674946-001-024-A      | ES-A                     | None                                                                          |
| <u>2</u>       | 18 September 2020 | Revised design     | 2.53 Environmental Masterplan | 674946-001-024-A      | ES-B                     | Sheets 3, 4, 5, 6, and 7. Removed permanent newt corridors under bridges.     |
|                |                   |                    |                               |                       |                          | Sheet 5. Removed reference to making old structure sound.                     |
| <u>3</u>       | 12 March 2021     | Revised design     | 2.53 Environmental Masterplan | 674946-001-024-A      | ES-C                     | Sheets 2 and 8. Toad patrol areas and breeding ponds added.                   |
|                |                   |                    |                               |                       |                          | Sheets 2, 3, 4, 5, 6, and 7. GCN fences and enhancement areas removed.        |
|                |                   |                    |                               |                       |                          | Sheet 5. Extended length of acoustic barrier in front of old Portbury Station |
|                |                   |                    |                               |                       |                          | House.                                                                        |
|                |                   |                    |                               |                       |                          | Sheet 7. Floodplain compensation removed.                                     |
|                |                   |                    |                               |                       |                          | Sheet 7 and 8. Revised Order limit lands.                                     |
|                |                   |                    |                               |                       |                          | Sheet 8. Important hedgerow added.                                            |
|                |                   |                    |                               |                       |                          | Sheet 8 and 11. Compound locations coloured for reptile displacement.         |
|                |                   |                    |                               |                       |                          | Sheet 17. Construction compound labelling.                                    |