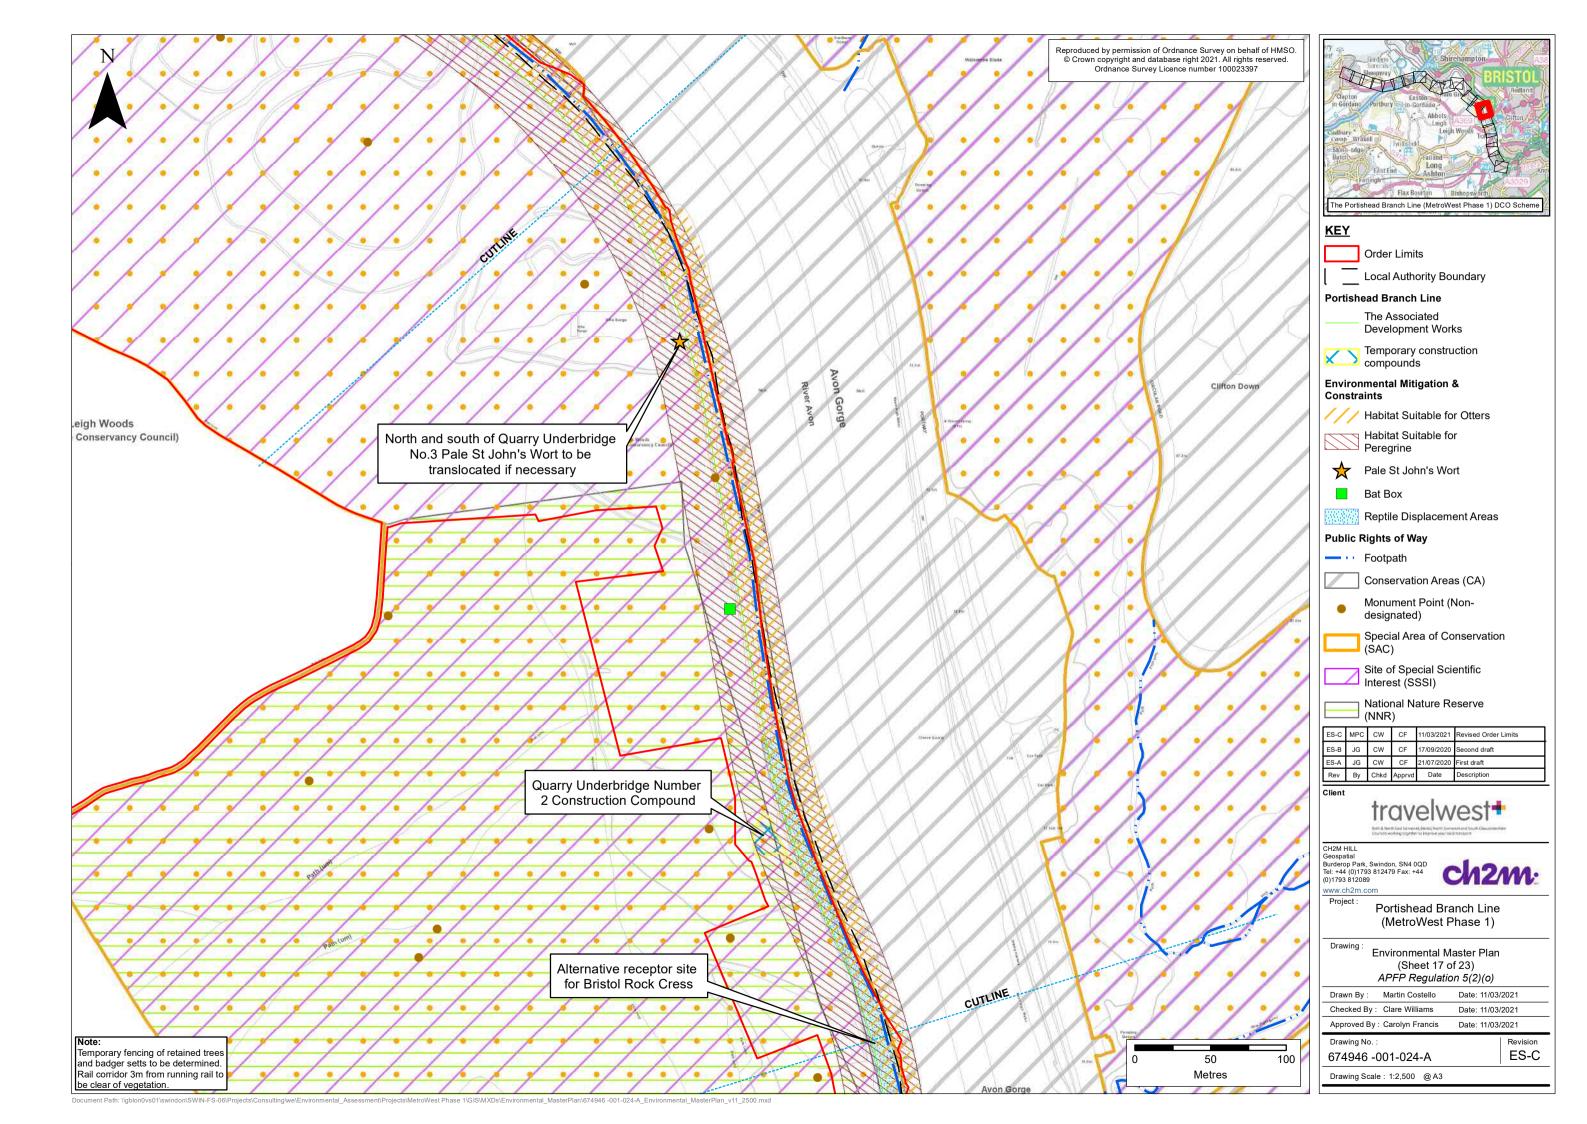

## **Document Index**

| <b>Version</b> | <u>Date</u>       | <u>Status</u>      | Plan No. and Title            | <b>Document Index</b> | <b>Document Revision</b> | <u>Changes</u>                                                                |
|----------------|-------------------|--------------------|-------------------------------|-----------------------|--------------------------|-------------------------------------------------------------------------------|
| <u>1</u>       | 13 November 2019  | <u>Application</u> | 2.53 Environmental Masterplan | 674946-001-024-A      | ES-A                     | None                                                                          |
| <u>2</u>       | 18 September 2020 | Revised design     | 2.53 Environmental Masterplan | 674946-001-024-A      | ES-B                     | Sheets 3, 4, 5, 6, and 7. Removed permanent newt corridors under bridges.     |
|                |                   |                    |                               |                       |                          | Sheet 5. Removed reference to making old structure sound.                     |
| <u>3</u>       | 12 March 2021     | Revised design     | 2.53 Environmental Masterplan | 674946-001-024-A      | ES-C                     | Sheets 2 and 8. Toad patrol areas and breeding ponds added.                   |
|                |                   |                    |                               |                       |                          | Sheets 2, 3, 4, 5, 6, and 7. GCN fences and enhancement areas removed.        |
|                |                   |                    |                               |                       |                          | Sheet 5. Extended length of acoustic barrier in front of old Portbury Station |
|                |                   |                    |                               |                       |                          | House.                                                                        |
|                |                   |                    |                               |                       |                          | Sheet 7. Floodplain compensation removed.                                     |
|                |                   |                    |                               |                       |                          | Sheet 7 and 8. Revised Order limit lands.                                     |
|                |                   |                    |                               |                       |                          | Sheet 8. Important hedgerow added.                                            |
|                |                   |                    |                               |                       |                          | Sheet 8 and 11. Compound locations coloured for reptile displacement.         |
|                |                   |                    |                               |                       |                          | Sheet 17. Construction compound labelling.                                    |