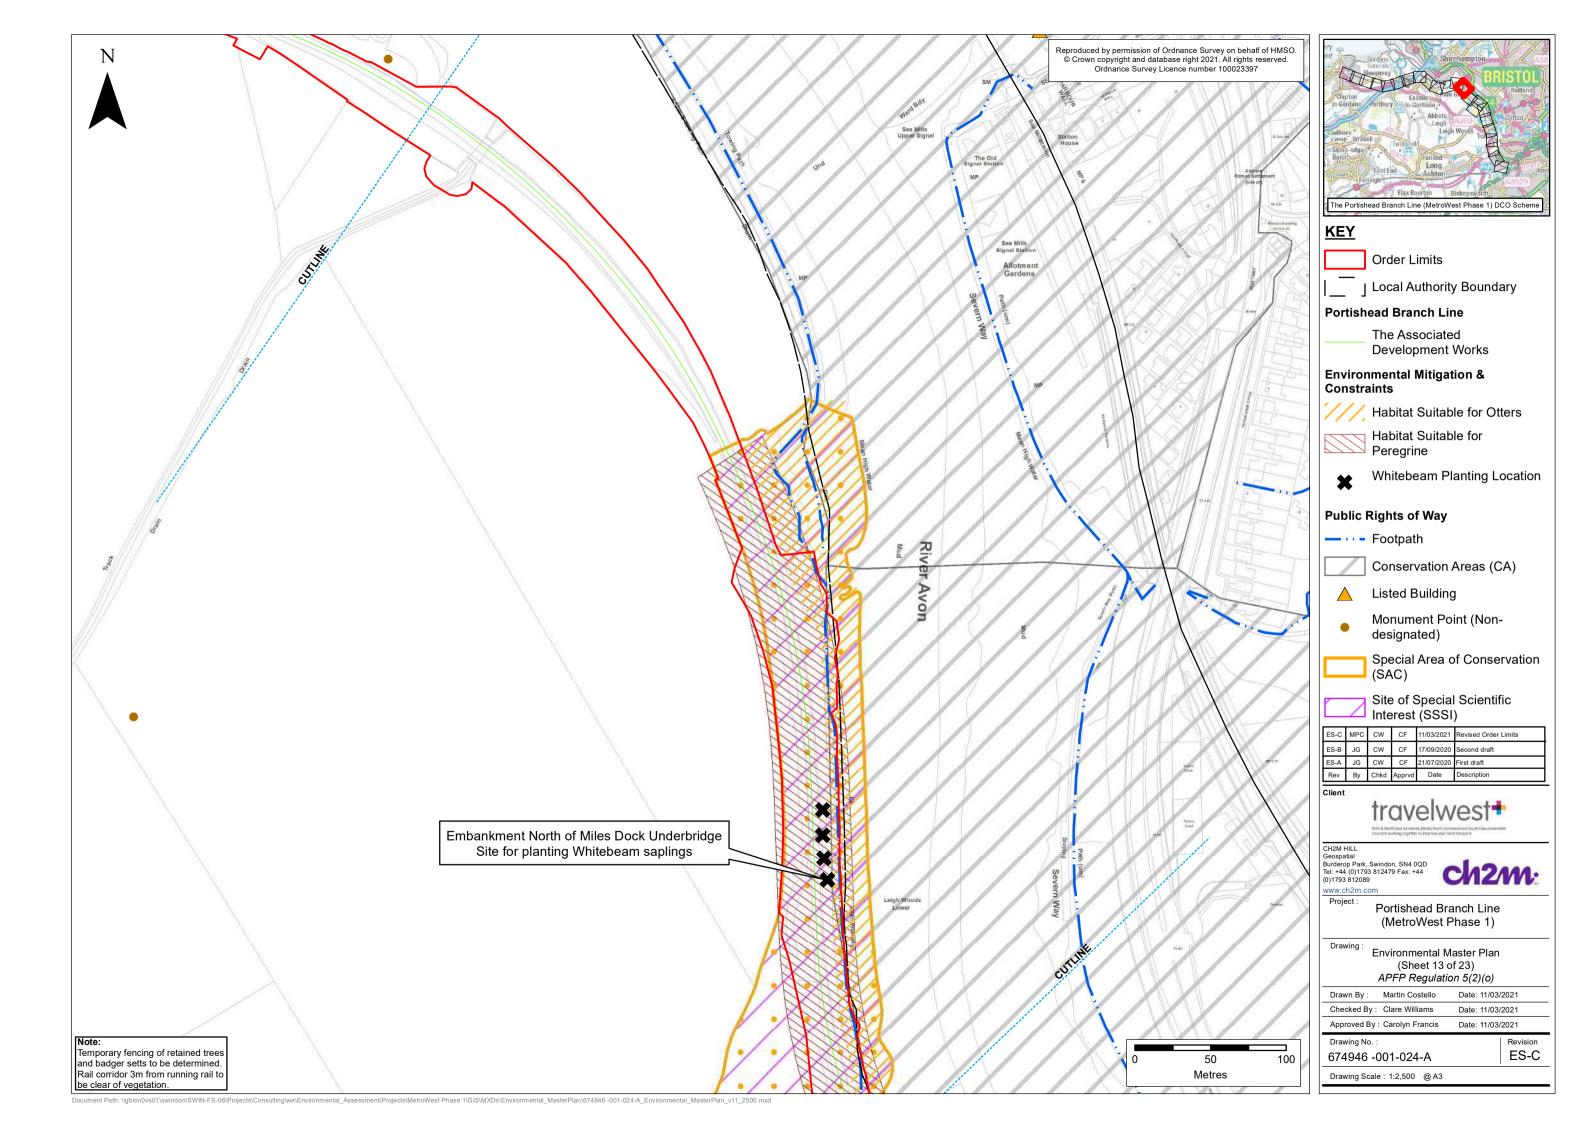

| Sheet 7 and 8. Revised Order limit lands.                                     |
|                |                   |                    |                               |                       |                          | Sheet 8. Important hedgerow added.                                            |
|                |                   |                    |                               |                       |                          | Sheet 8 and 11. Compound locations coloured for reptile displacement.         |
|                |                   |                    |                               |                       |                          | Sheet 17. Construction compound labelling.                                    |