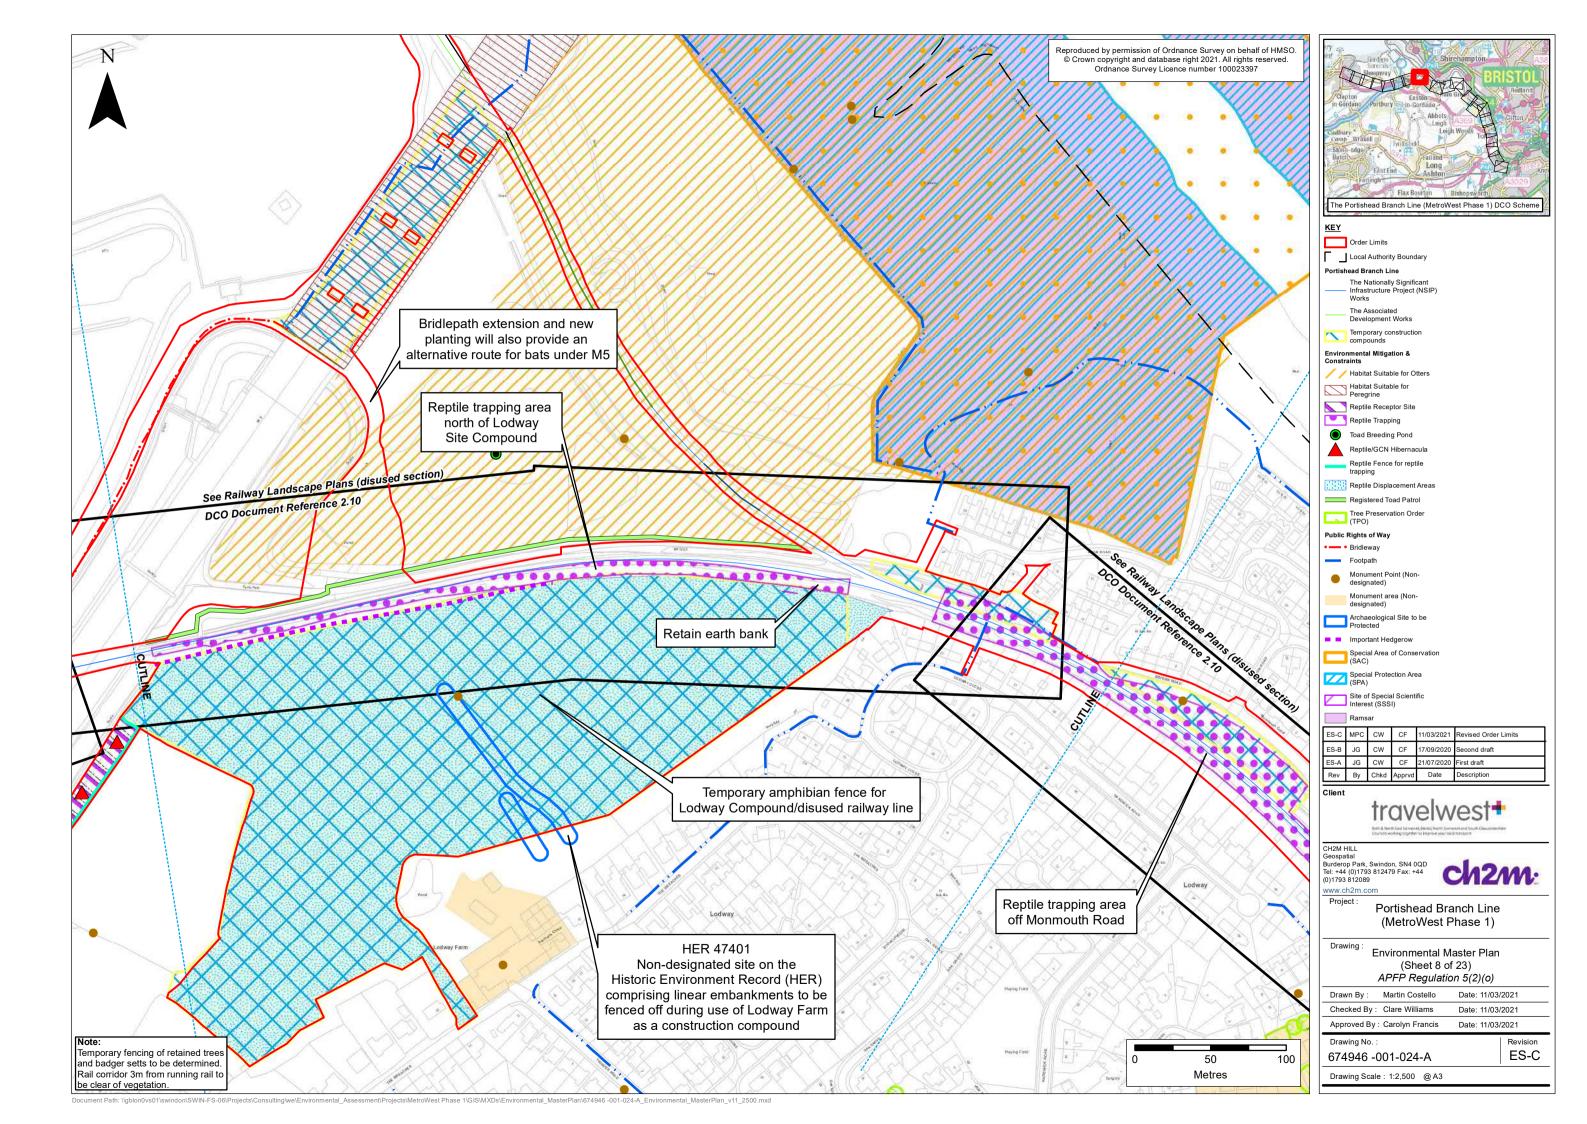

## **Document Index**

| <b>Version</b> | <u>Date</u>       | <u>Status</u>      | Plan No. and Title            | <b>Document Index</b> | <b>Document Revision</b> | <u>Changes</u>                                                                |
|----------------|-------------------|--------------------|-------------------------------|-----------------------|--------------------------|-------------------------------------------------------------------------------|
| <u>1</u>       | 13 November 2019  | <u>Application</u> | 2.53 Environmental Masterplan | 674946-001-024-A      | ES-A                     | None                                                                          |
| <u>2</u>       | 18 September 2020 | Revised design     | 2.53 Environmental Masterplan | 674946-001-024-A      | ES-B                     | Sheets 3, 4, 5, 6, and 7. Removed permanent newt corridors under bridges.     |
|                |                   |                    |                               |                       |                          | Sheet 5. Removed reference to making old structure sound.                     |
| <u>3</u>       | 12 March 2021     | Revised design     | 2.53 Environmental Masterplan | 674946-001-024-A      | ES-C                     | Sheets 2 and 8. Toad patrol areas and breeding ponds added.                   |
|                |                   |                    |                               |                       |                          | Sheets 2, 3, 4, 5, 6, and 7. GCN fences and enhancement areas removed.        |
|                |                   |                    |                               |                       |                          | Sheet 5. Extended length of acoustic barrier in front of old Portbury Station |
|                |                   |                    |                               |                       |                          | House.                                                                        |
|                |                   |                    |                               |                       |                          | Sheet 7. Floodplain compensation removed.                                     |
|                |                   |                    |                               |                       |                          | Sheet 7 and 8. Revised Order limit lands.                                     |
|                |                   |                    |                               |                       |                          | Sheet 8. Important hedgerow added.                                            |
|                |                   |                    |                               |                       |                          | Sheet 8 and 11. Compound locations coloured for reptile displacement.         |
|                |                   |                    |                               |                       |                          | Sheet 17. Construction compound labelling.                                    |