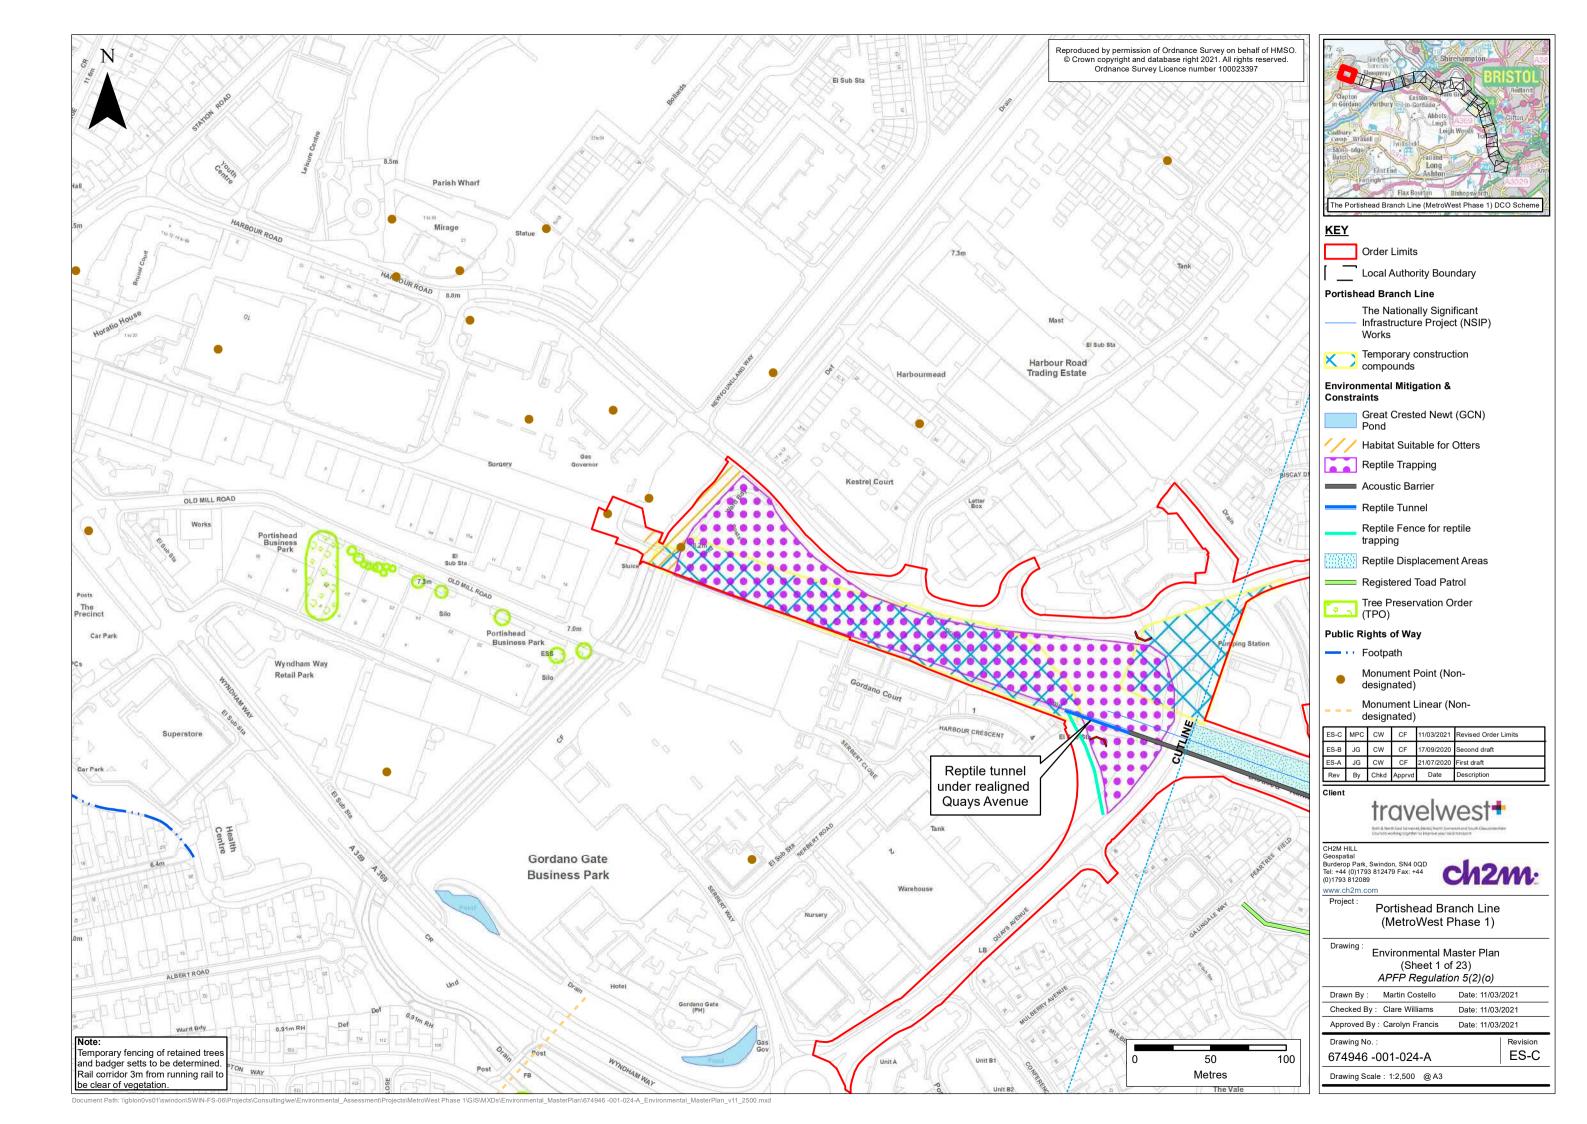

## **Document Index**

| <b>Version</b> | <u>Date</u>       | <u>Status</u>      | Plan No. and Title            | <b>Document Index</b> | <b>Document Revision</b> | <u>Changes</u>                                                                |
|----------------|-------------------|--------------------|-------------------------------|-----------------------|--------------------------|-------------------------------------------------------------------------------|
| <u>1</u>       | 13 November 2019  | <u>Application</u> | 2.53 Environmental Masterplan | 674946-001-024-A      | ES-A                     | None                                                                          |
| <u>2</u>       | 18 September 2020 | Revised design     | 2.53 Environmental Masterplan | 674946-001-024-A      | ES-B                     | Sheets 3, 4, 5, 6, and 7. Removed permanent newt corridors under bridges.     |
|                |                   |                    |                               |                       |                          | Sheet 5. Removed reference to making old structure sound.                     |
| <u>3</u>       | 12 March 2021     | Revised design     | 2.53 Environmental Masterplan | 674946-001-024-A      | ES-C                     | Sheets 2 and 8. Toad patrol areas and breeding ponds added.                   |
|                |                   |                    |                               |                       |                          | Sheets 2, 3, 4, 5, 6, and 7. GCN fences and enhancement areas removed.        |
|                |                   |                    |                               |                       |                          | Sheet 5. Extended length of acoustic barrier in front of old Portbury Station |
|                |                   |                    |                               |                       |                          | House.                                                                        |
|                |                   |                    |                               |                       |                          | Sheet 7. Floodplain compensation removed.                                     |
|                |                   |                    |                               |                       |                          | Sheet 7 and 8. Revised Order limit lands.                                     |
|                |                   |                    |                               |                       |                          | Sheet 8. Important hedgerow added.                                            |
|                |                   |                    |                               |                       |                          | Sheet 8 and 11. Compound locations coloured for reptile displacement.         |
|                |                   |                    |                               |                       |                          | Sheet 17. Construction compound labelling.                                    |