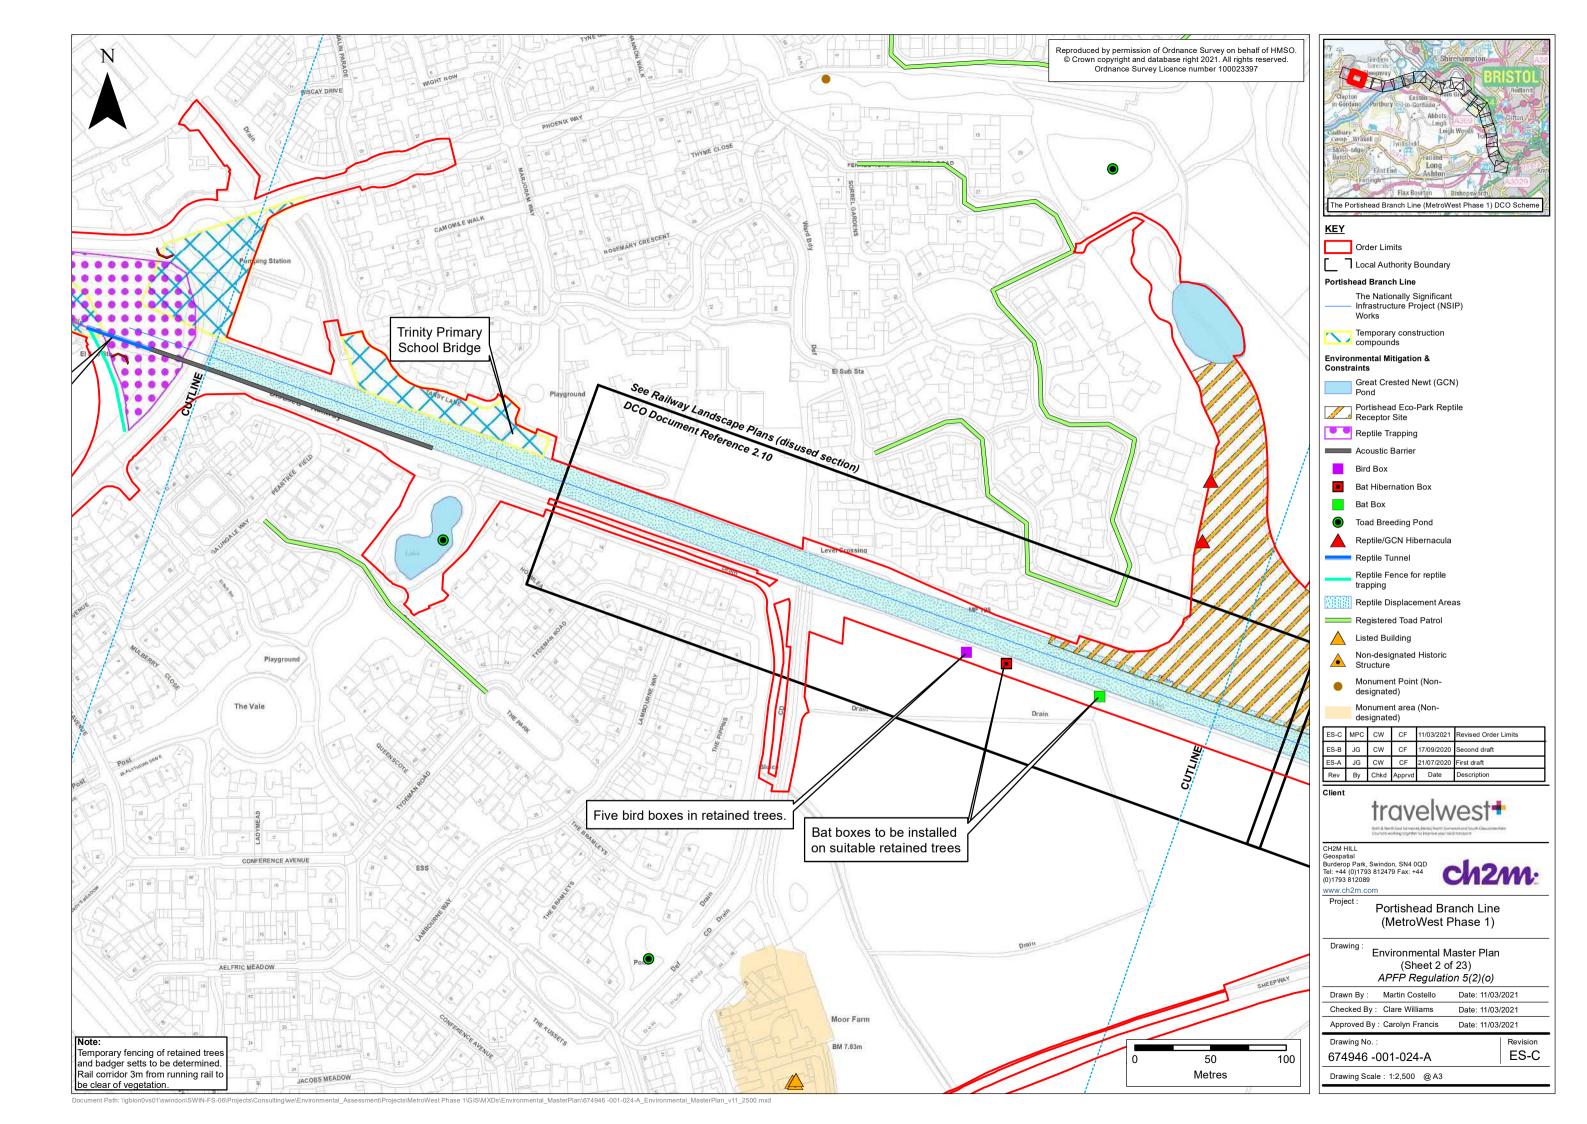

## **Document Index**

| <b>Version</b> | <u>Date</u>       | <u>Status</u>      | Plan No. and Title            | <b>Document Index</b> | <b>Document Revision</b> | <u>Changes</u>                                                                |
|----------------|-------------------|--------------------|-------------------------------|-----------------------|--------------------------|-------------------------------------------------------------------------------|
| <u>1</u>       | 13 November 2019  | <u>Application</u> | 2.53 Environmental Masterplan | 674946-001-024-A      | ES-A                     | None                                                                          |
| <u>2</u>       | 18 September 2020 | Revised design     | 2.53 Environmental Masterplan | 674946-001-024-A      | ES-B                     | Sheets 3, 4, 5, 6, and 7. Removed permanent newt corridors under bridges.     |
|                |                   |                    |                               |                       |                          | Sheet 5. Removed reference to making old structure sound.                     |
| <u>3</u>       | 12 March 2021     | Revised design     | 2.53 Environmental Masterplan | 674946-001-024-A      | ES-C                     | Sheets 2 and 8. Toad patrol areas and breeding ponds added.                   |
|                |                   |                    |                               |                       |                          | Sheets 2, 3, 4, 5, 6, and 7. GCN fences and enhancement areas removed.        |
|                |                   |                    |                               |                       |                          | Sheet 5. Extended length of acoustic barrier in front of old Portbury Station |
|                |                   |                    |                               |                       |                          | House.                                                                        |
|                |                   |                    |                               |                       |                          | Sheet 7. Floodplain compensation removed.                                     |
|                |                   |                    |                               |                       |                          | Sheet 7 and 8. Revised Order limit lands.                                     |
|                |                   |                    |                               |                       |                          | Sheet 8. Important hedgerow added.                                            |
|                |                   |                    |                               |                       |                          | Sheet 8 and 11. Compound locations coloured for reptile displacement.         |
|                |                   |                    |                               |                       |                          | Sheet 17. Construction compound labelling.                                    |