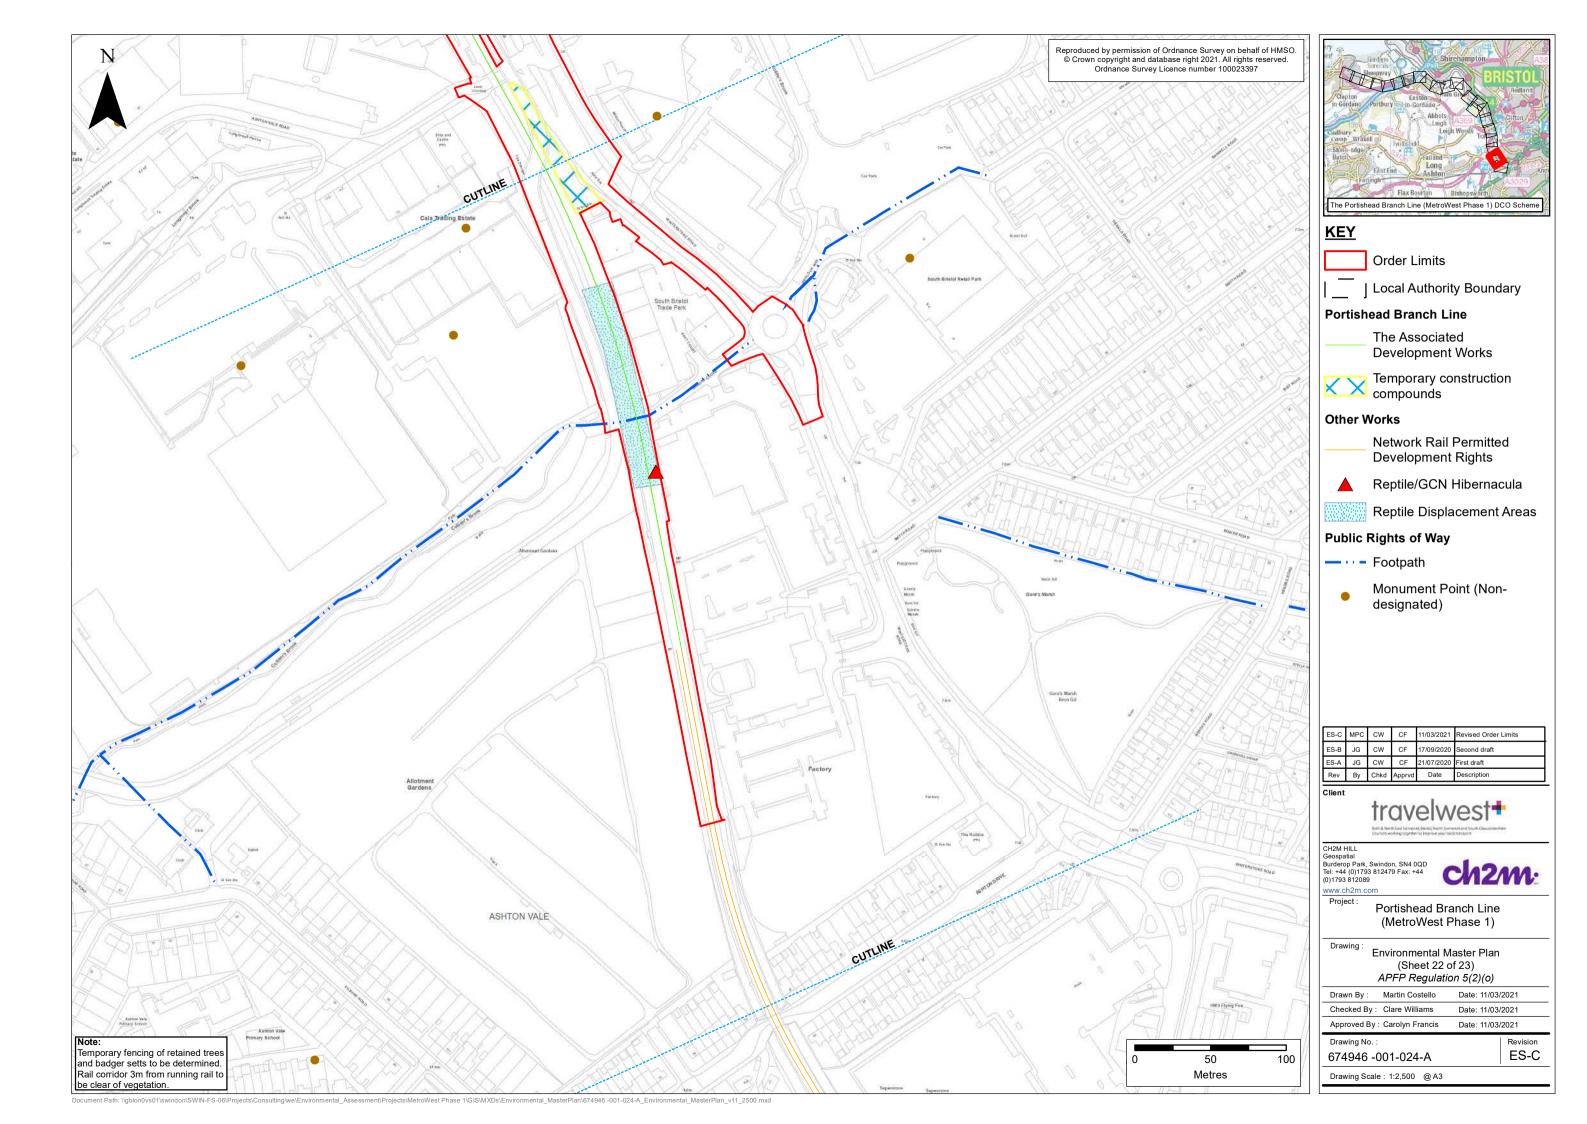

## **Document Index**

| <b>Version</b> | <u>Date</u>       | <u>Status</u>      | Plan No. and Title            | <b>Document Index</b> | <b>Document Revision</b> | <u>Changes</u>                                                                |
|----------------|-------------------|--------------------|-------------------------------|-----------------------|--------------------------|-------------------------------------------------------------------------------|
| <u>1</u>       | 13 November 2019  | <u>Application</u> | 2.53 Environmental Masterplan | 674946-001-024-A      | ES-A                     | None                                                                          |
| <u>2</u>       | 18 September 2020 | Revised design     | 2.53 Environmental Masterplan | 674946-001-024-A      | ES-B                     | Sheets 3, 4, 5, 6, and 7. Removed permanent newt corridors under bridges.     |
|                |                   |                    |                               |                       |                          | Sheet 5. Removed reference to making old structure sound.                     |
| <u>3</u>       | 12 March 2021     | Revised design     | 2.53 Environmental Masterplan | 674946-001-024-A      | ES-C                     | Sheets 2 and 8. Toad patrol areas and breeding ponds added.                   |
|                |                   |                    |                               |                       |                          | Sheets 2, 3, 4, 5, 6, and 7. GCN fences and enhancement areas removed.        |
|                |                   |                    |                               |                       |                          | Sheet 5. Extended length of acoustic barrier in front of old Portbury Station |
|                |                   |                    |                               |                       |                          | House.                                                                        |
|                |                   |                    |                               |                       |                          | Sheet 7. Floodplain compensation removed.                                     |
|                |                   |                    |                               |                       |                          | Sheet 7 and 8. Revised Order limit lands.                                     |
|                |                   |                    |                               |                       |                          | Sheet 8. Important hedgerow added.                                            |
|                |                   |                    |                               |                       |                          | Sheet 8 and 11. Compound locations coloured for reptile displacement.         |
|                |                   |                    |                               |                       |                          | Sheet 17. Construction compound labelling.                                    |