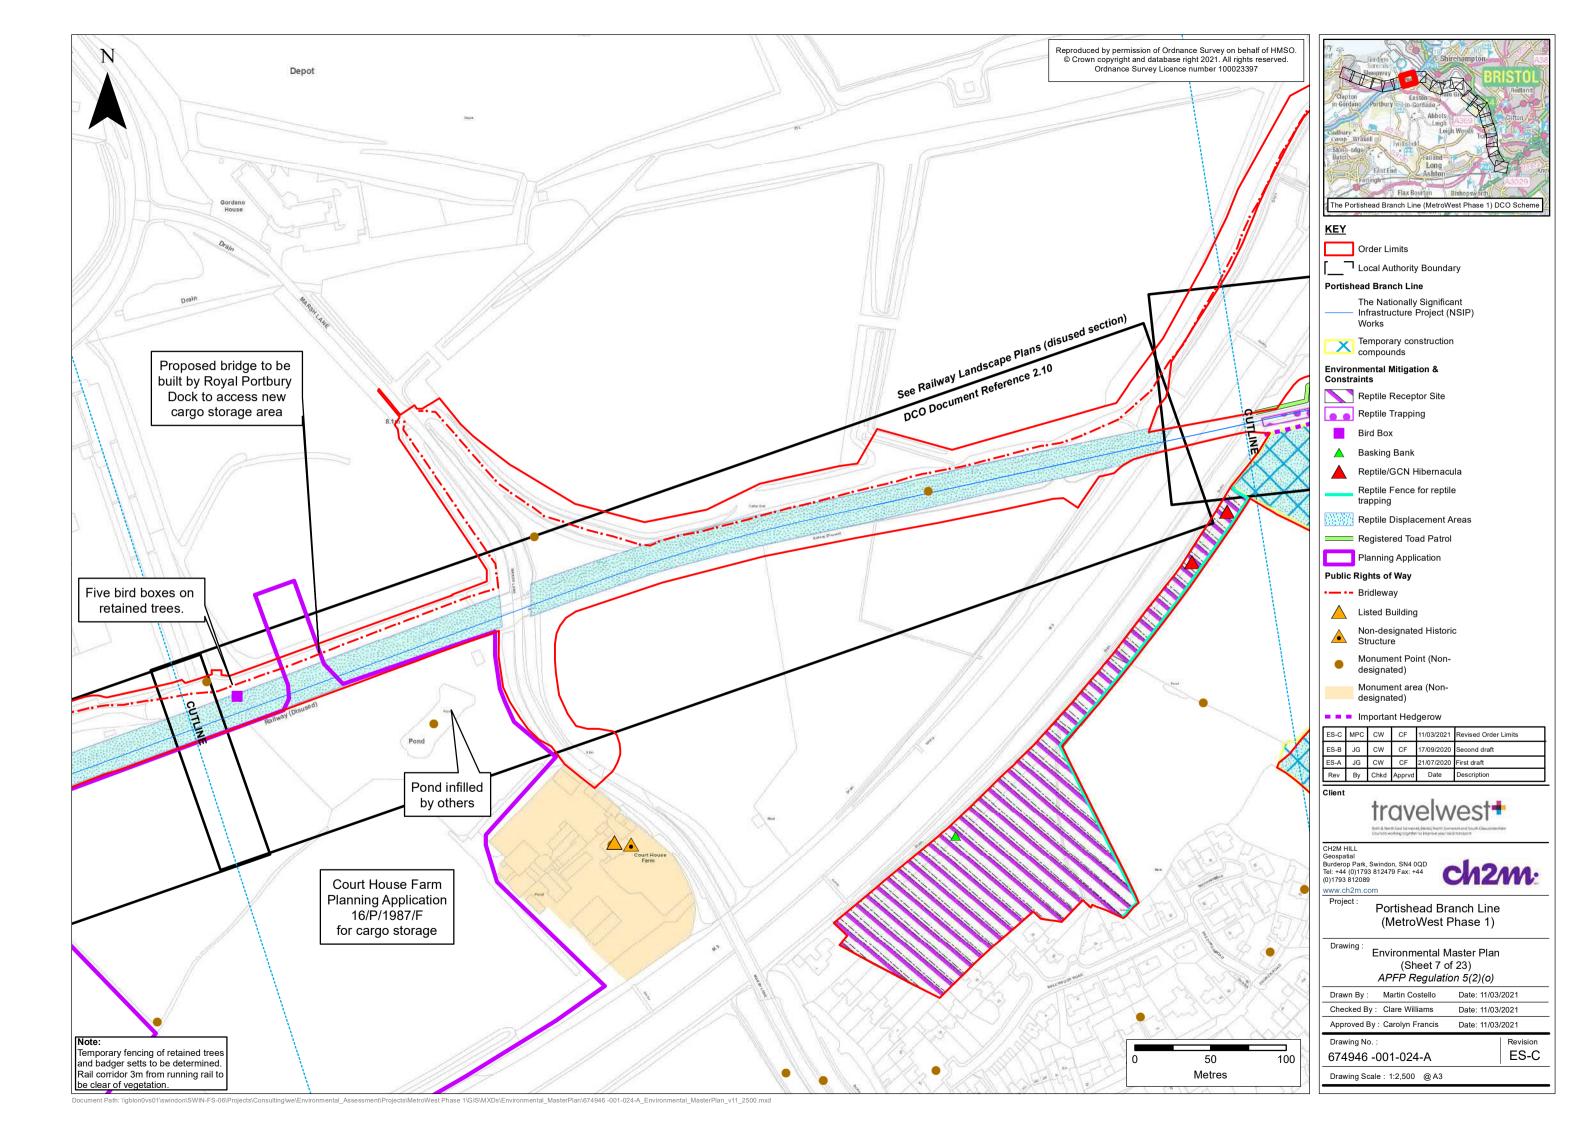

## **Document Index**

| <b>Version</b> | <u>Date</u>       | <u>Status</u>      | Plan No. and Title            | <b>Document Index</b> | <b>Document Revision</b> | <u>Changes</u>                                                                |
|----------------|-------------------|--------------------|-------------------------------|-----------------------|--------------------------|-------------------------------------------------------------------------------|
| <u>1</u>       | 13 November 2019  | <u>Application</u> | 2.53 Environmental Masterplan | 674946-001-024-A      | ES-A                     | None                                                                          |
| <u>2</u>       | 18 September 2020 | Revised design     | 2.53 Environmental Masterplan | 674946-001-024-A      | ES-B                     | Sheets 3, 4, 5, 6, and 7. Removed permanent newt corridors under bridges.     |
|                |                   |                    |                               |                       |                          | Sheet 5. Removed reference to making old structure sound.                     |
| <u>3</u>       | 12 March 2021     | Revised design     | 2.53 Environmental Masterplan | 674946-001-024-A      | ES-C                     | Sheets 2 and 8. Toad patrol areas and breeding ponds added.                   |
|                |                   |                    |                               |                       |                          | Sheets 2, 3, 4, 5, 6, and 7. GCN fences and enhancement areas removed.        |
|                |                   |                    |                               |                       |                          | Sheet 5. Extended length of acoustic barrier in front of old Portbury Station |
|                |                   |                    |                               |                       |                          | House.                                                                        |
|                |                   |                    |                               |                       |                          | Sheet 7. Floodplain compensation removed.                                     |
|                |                   |                    |                               |                       |                          | Sheet 7 and 8. Revised Order limit lands.                                     |
|                |                   |                    |                               |                       |                          | Sheet 8. Important hedgerow added.                                            |
|                |                   |                    |                               |                       |                          | Sheet 8 and 11. Compound locations coloured for reptile displacement.         |
|                |                   |                    |                               |                       |                          | Sheet 17. Construction compound labelling.                                    |