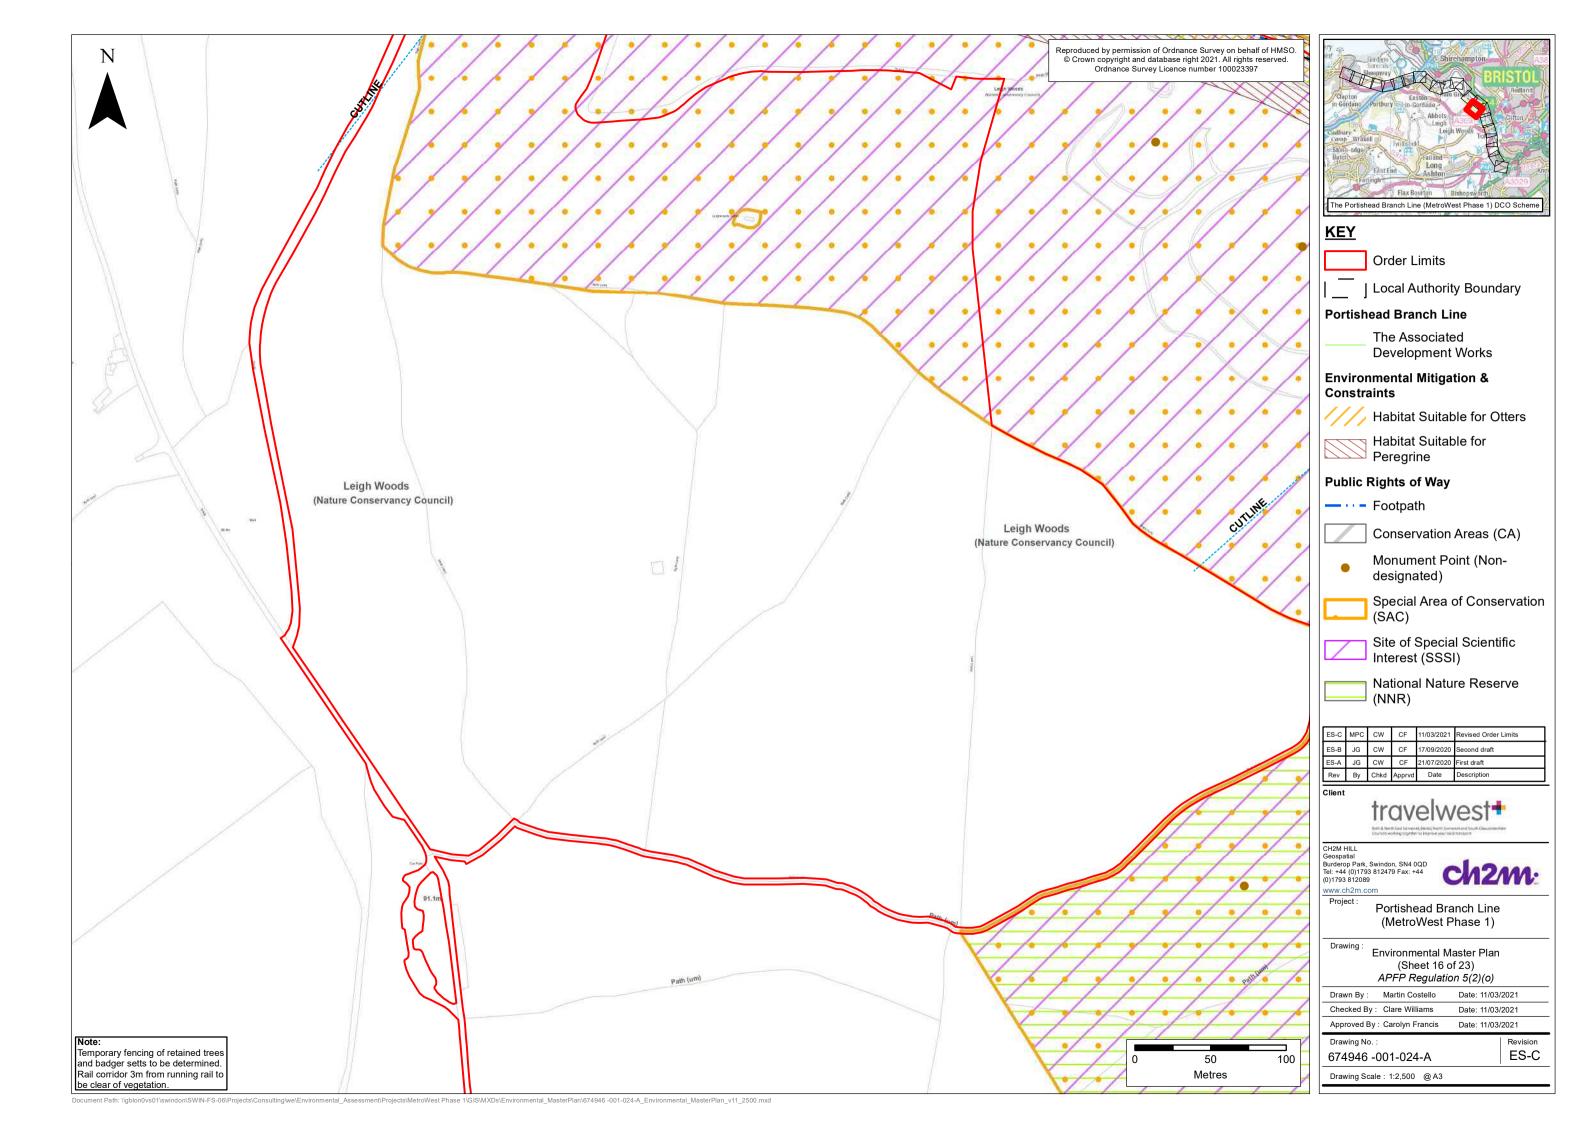

| Sheet 7 and 8. Revised Order limit lands.                                     |
|                |                   |                    |                               |                       |                          | Sheet 8. Important hedgerow added.                                            |
|                |                   |                    |                               |                       |                          | Sheet 8 and 11. Compound locations coloured for reptile displacement.         |
|                |                   |                    |                               |                       |                          | Sheet 17. Construction compound labelling.                                    |