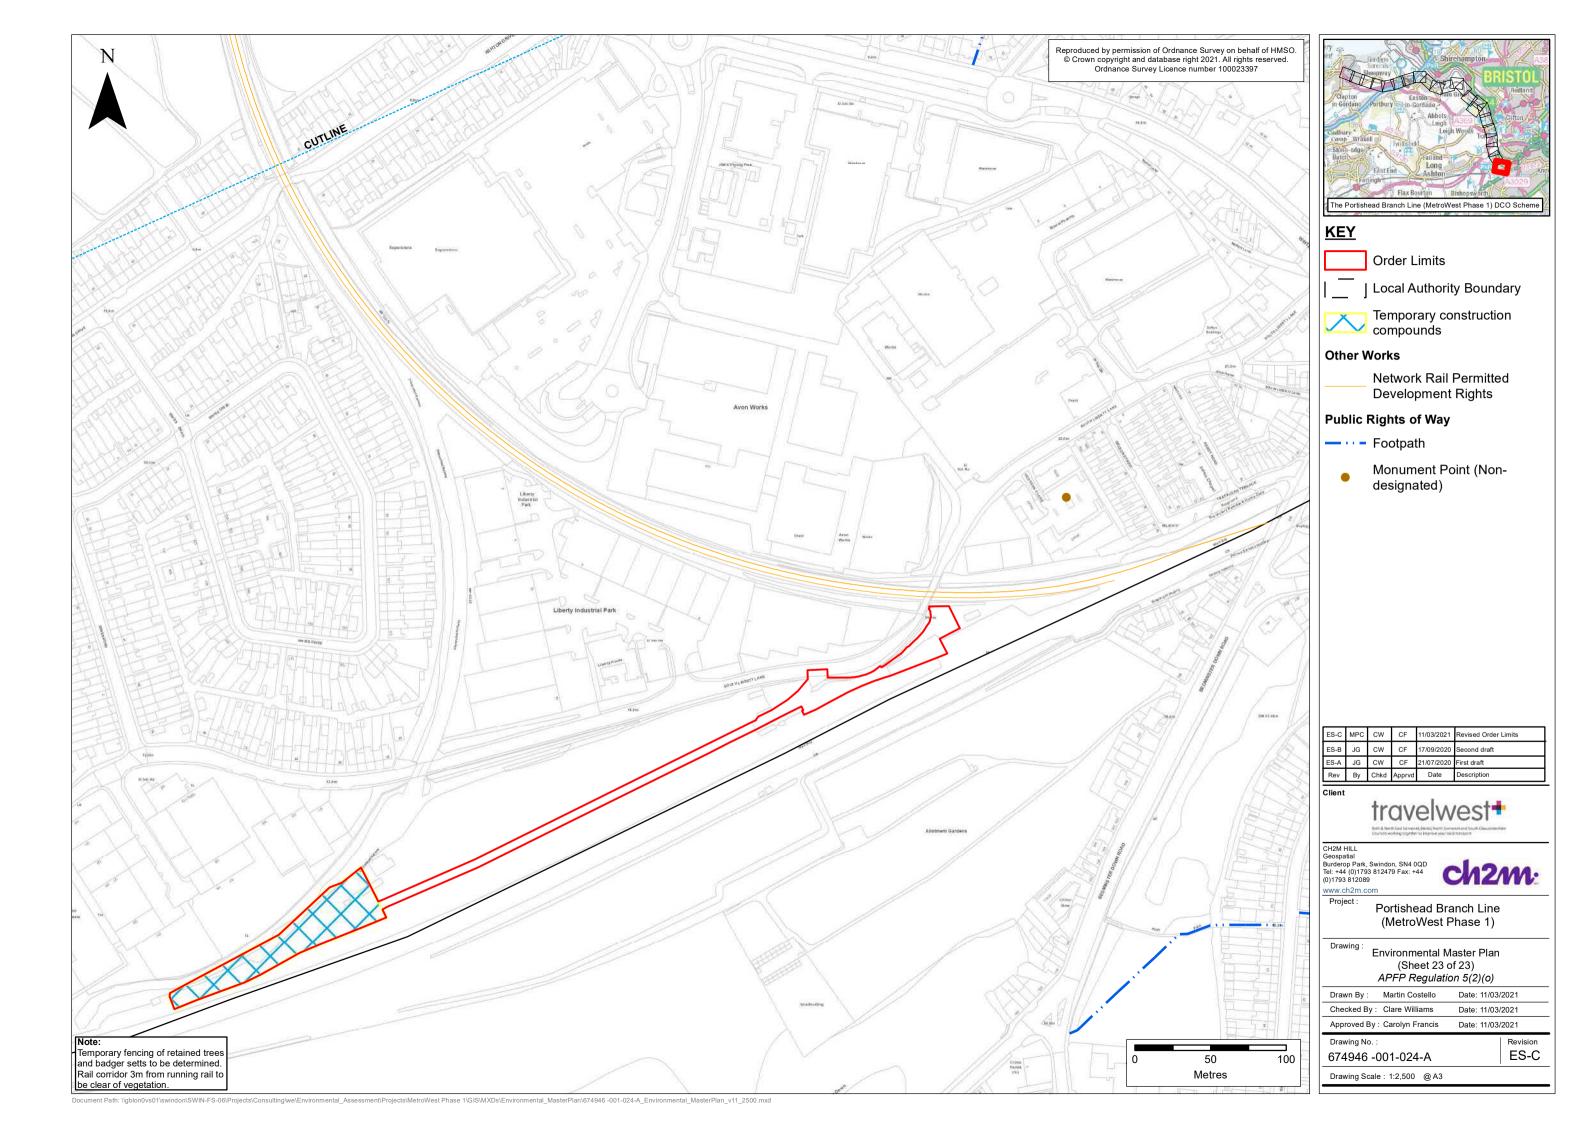

## **Document Index**

| <b>Version</b> | <u>Date</u>       | <u>Status</u>      | Plan No. and Title            | <b>Document Index</b> | <b>Document Revision</b> | <u>Changes</u>                                                                |
|----------------|-------------------|--------------------|-------------------------------|-----------------------|--------------------------|-------------------------------------------------------------------------------|
| <u>1</u>       | 13 November 2019  | <u>Application</u> | 2.53 Environmental Masterplan | 674946-001-024-A      | ES-A                     | None                                                                          |
| <u>2</u>       | 18 September 2020 | Revised design     | 2.53 Environmental Masterplan | 674946-001-024-A      | ES-B                     | Sheets 3, 4, 5, 6, and 7. Removed permanent newt corridors under bridges.     |
|                |                   |                    |                               |                       |                          | Sheet 5. Removed reference to making old structure sound.                     |
| <u>3</u>       | 12 March 2021     | Revised design     | 2.53 Environmental Masterplan | 674946-001-024-A      | ES-C                     | Sheets 2 and 8. Toad patrol areas and breeding ponds added.                   |
|                |                   |                    |                               |                       |                          | Sheets 2, 3, 4, 5, 6, and 7. GCN fences and enhancement areas removed.        |
|                |                   |                    |                               |                       |                          | Sheet 5. Extended length of acoustic barrier in front of old Portbury Station |
|                |                   |                    |                               |                       |                          | House.                                                                        |
|                |                   |                    |                               |                       |                          | Sheet 7. Floodplain compensation removed.                                     |
|                |                   |                    |                               |                       |                          | Sheet 7 and 8. Revised Order limit lands.                                     |
|                |                   |                    |                               |                       |                          | Sheet 8. Important hedgerow added.                                            |
|                |                   |                    |                               |                       |                          | Sheet 8 and 11. Compound locations coloured for reptile displacement.         |
|                |                   |                    |                               |                       |                          | Sheet 17. Construction compound labelling.                                    |