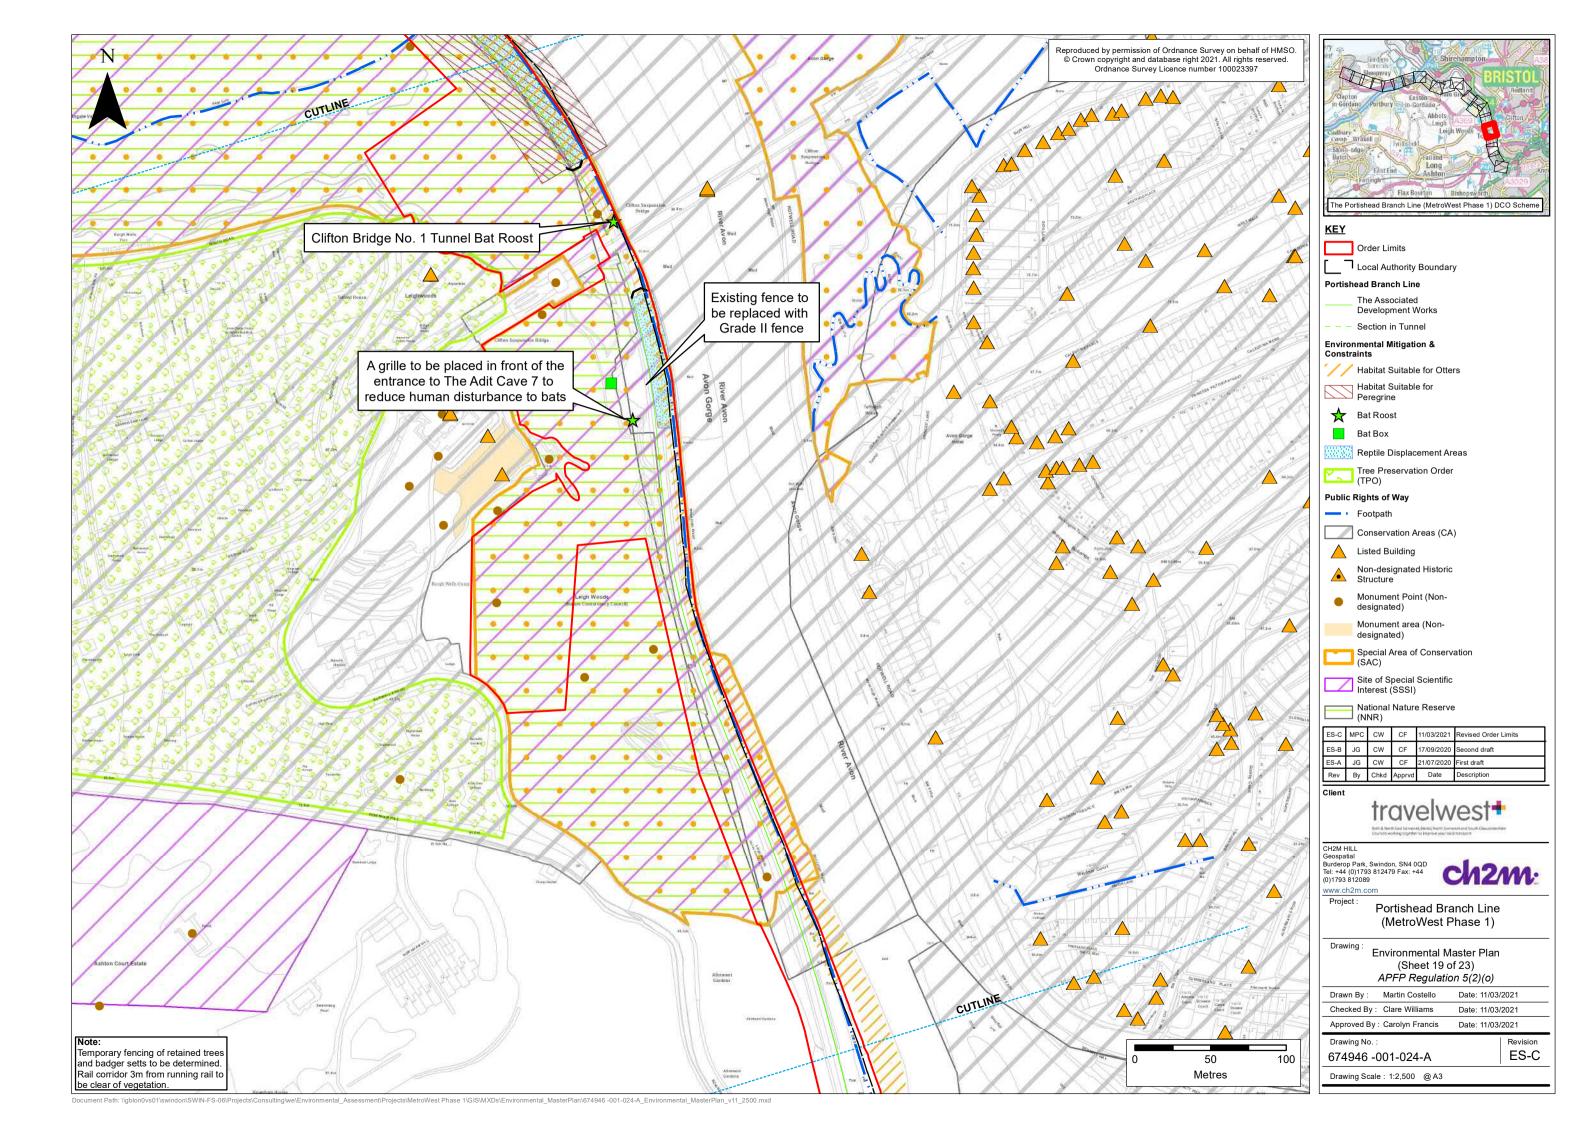

## **Document Index**

| <b>Version</b> | <u>Date</u>       | <u>Status</u>      | Plan No. and Title            | <b>Document Index</b> | <b>Document Revision</b> | <u>Changes</u>                                                                |
|----------------|-------------------|--------------------|-------------------------------|-----------------------|--------------------------|-------------------------------------------------------------------------------|
| <u>1</u>       | 13 November 2019  | <u>Application</u> | 2.53 Environmental Masterplan | 674946-001-024-A      | ES-A                     | None                                                                          |
| <u>2</u>       | 18 September 2020 | Revised design     | 2.53 Environmental Masterplan | 674946-001-024-A      | ES-B                     | Sheets 3, 4, 5, 6, and 7. Removed permanent newt corridors under bridges.     |
|                |                   |                    |                               |                       |                          | Sheet 5. Removed reference to making old structure sound.                     |
| <u>3</u>       | 12 March 2021     | Revised design     | 2.53 Environmental Masterplan | 674946-001-024-A      | ES-C                     | Sheets 2 and 8. Toad patrol areas and breeding ponds added.                   |
|                |                   |                    |                               |                       |                          | Sheets 2, 3, 4, 5, 6, and 7. GCN fences and enhancement areas removed.        |
|                |                   |                    |                               |                       |                          | Sheet 5. Extended length of acoustic barrier in front of old Portbury Station |
|                |                   |                    |                               |                       |                          | House.                                                                        |
|                |                   |                    |                               |                       |                          | Sheet 7. Floodplain compensation removed.                                     |
|                |                   |                    |                               |                       |                          | Sheet 7 and 8. Revised Order limit lands.                                     |
|                |                   |                    |                               |                       |                          | Sheet 8. Important hedgerow added.                                            |
|                |                   |                    |                               |                       |                          | Sheet 8 and 11. Compound locations coloured for reptile displacement.         |
|                |                   |                    |                               |                       |                          | Sheet 17. Construction compound labelling.                                    |