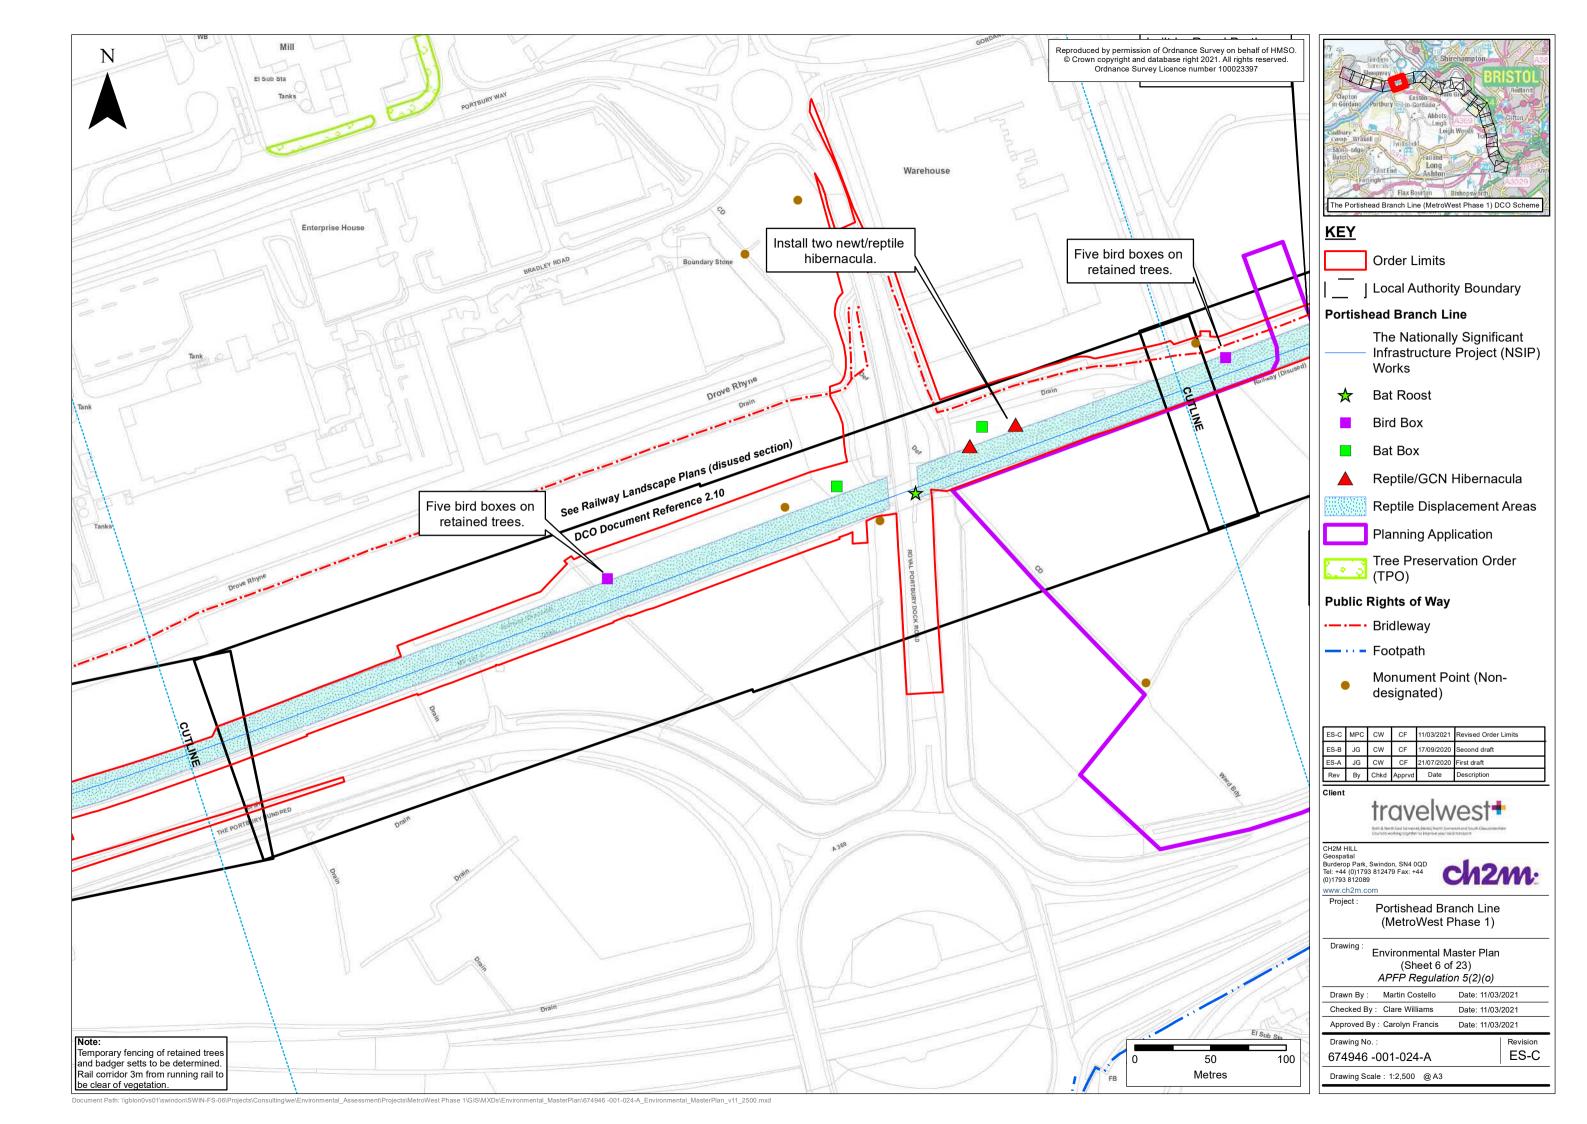

## **Document Index**

| <b>Version</b> | <u>Date</u>       | <u>Status</u>      | Plan No. and Title            | <b>Document Index</b> | <b>Document Revision</b> | <u>Changes</u>                                                                |
|----------------|-------------------|--------------------|-------------------------------|-----------------------|--------------------------|-------------------------------------------------------------------------------|
| <u>1</u>       | 13 November 2019  | <u>Application</u> | 2.53 Environmental Masterplan | 674946-001-024-A      | ES-A                     | None                                                                          |
| <u>2</u>       | 18 September 2020 | Revised design     | 2.53 Environmental Masterplan | 674946-001-024-A      | ES-B                     | Sheets 3, 4, 5, 6, and 7. Removed permanent newt corridors under bridges.     |
|                |                   |                    |                               |                       |                          | Sheet 5. Removed reference to making old structure sound.                     |
| <u>3</u>       | 12 March 2021     | Revised design     | 2.53 Environmental Masterplan | 674946-001-024-A      | ES-C                     | Sheets 2 and 8. Toad patrol areas and breeding ponds added.                   |
|                |                   |                    |                               |                       |                          | Sheets 2, 3, 4, 5, 6, and 7. GCN fences and enhancement areas removed.        |
|                |                   |                    |                               |                       |                          | Sheet 5. Extended length of acoustic barrier in front of old Portbury Station |
|                |                   |                    |                               |                       |                          | House.                                                                        |
|                |                   |                    |                               |                       |                          | Sheet 7. Floodplain compensation removed.                                     |
|                |                   |                    |                               |                       |                          | Sheet 7 and 8. Revised Order limit lands.                                     |
|                |                   |                    |                               |                       |                          | Sheet 8. Important hedgerow added.                                            |
|                |                   |                    |                               |                       |                          | Sheet 8 and 11. Compound locations coloured for reptile displacement.         |
|                |                   |                    |                               |                       |                          | Sheet 17. Construction compound labelling.                                    |